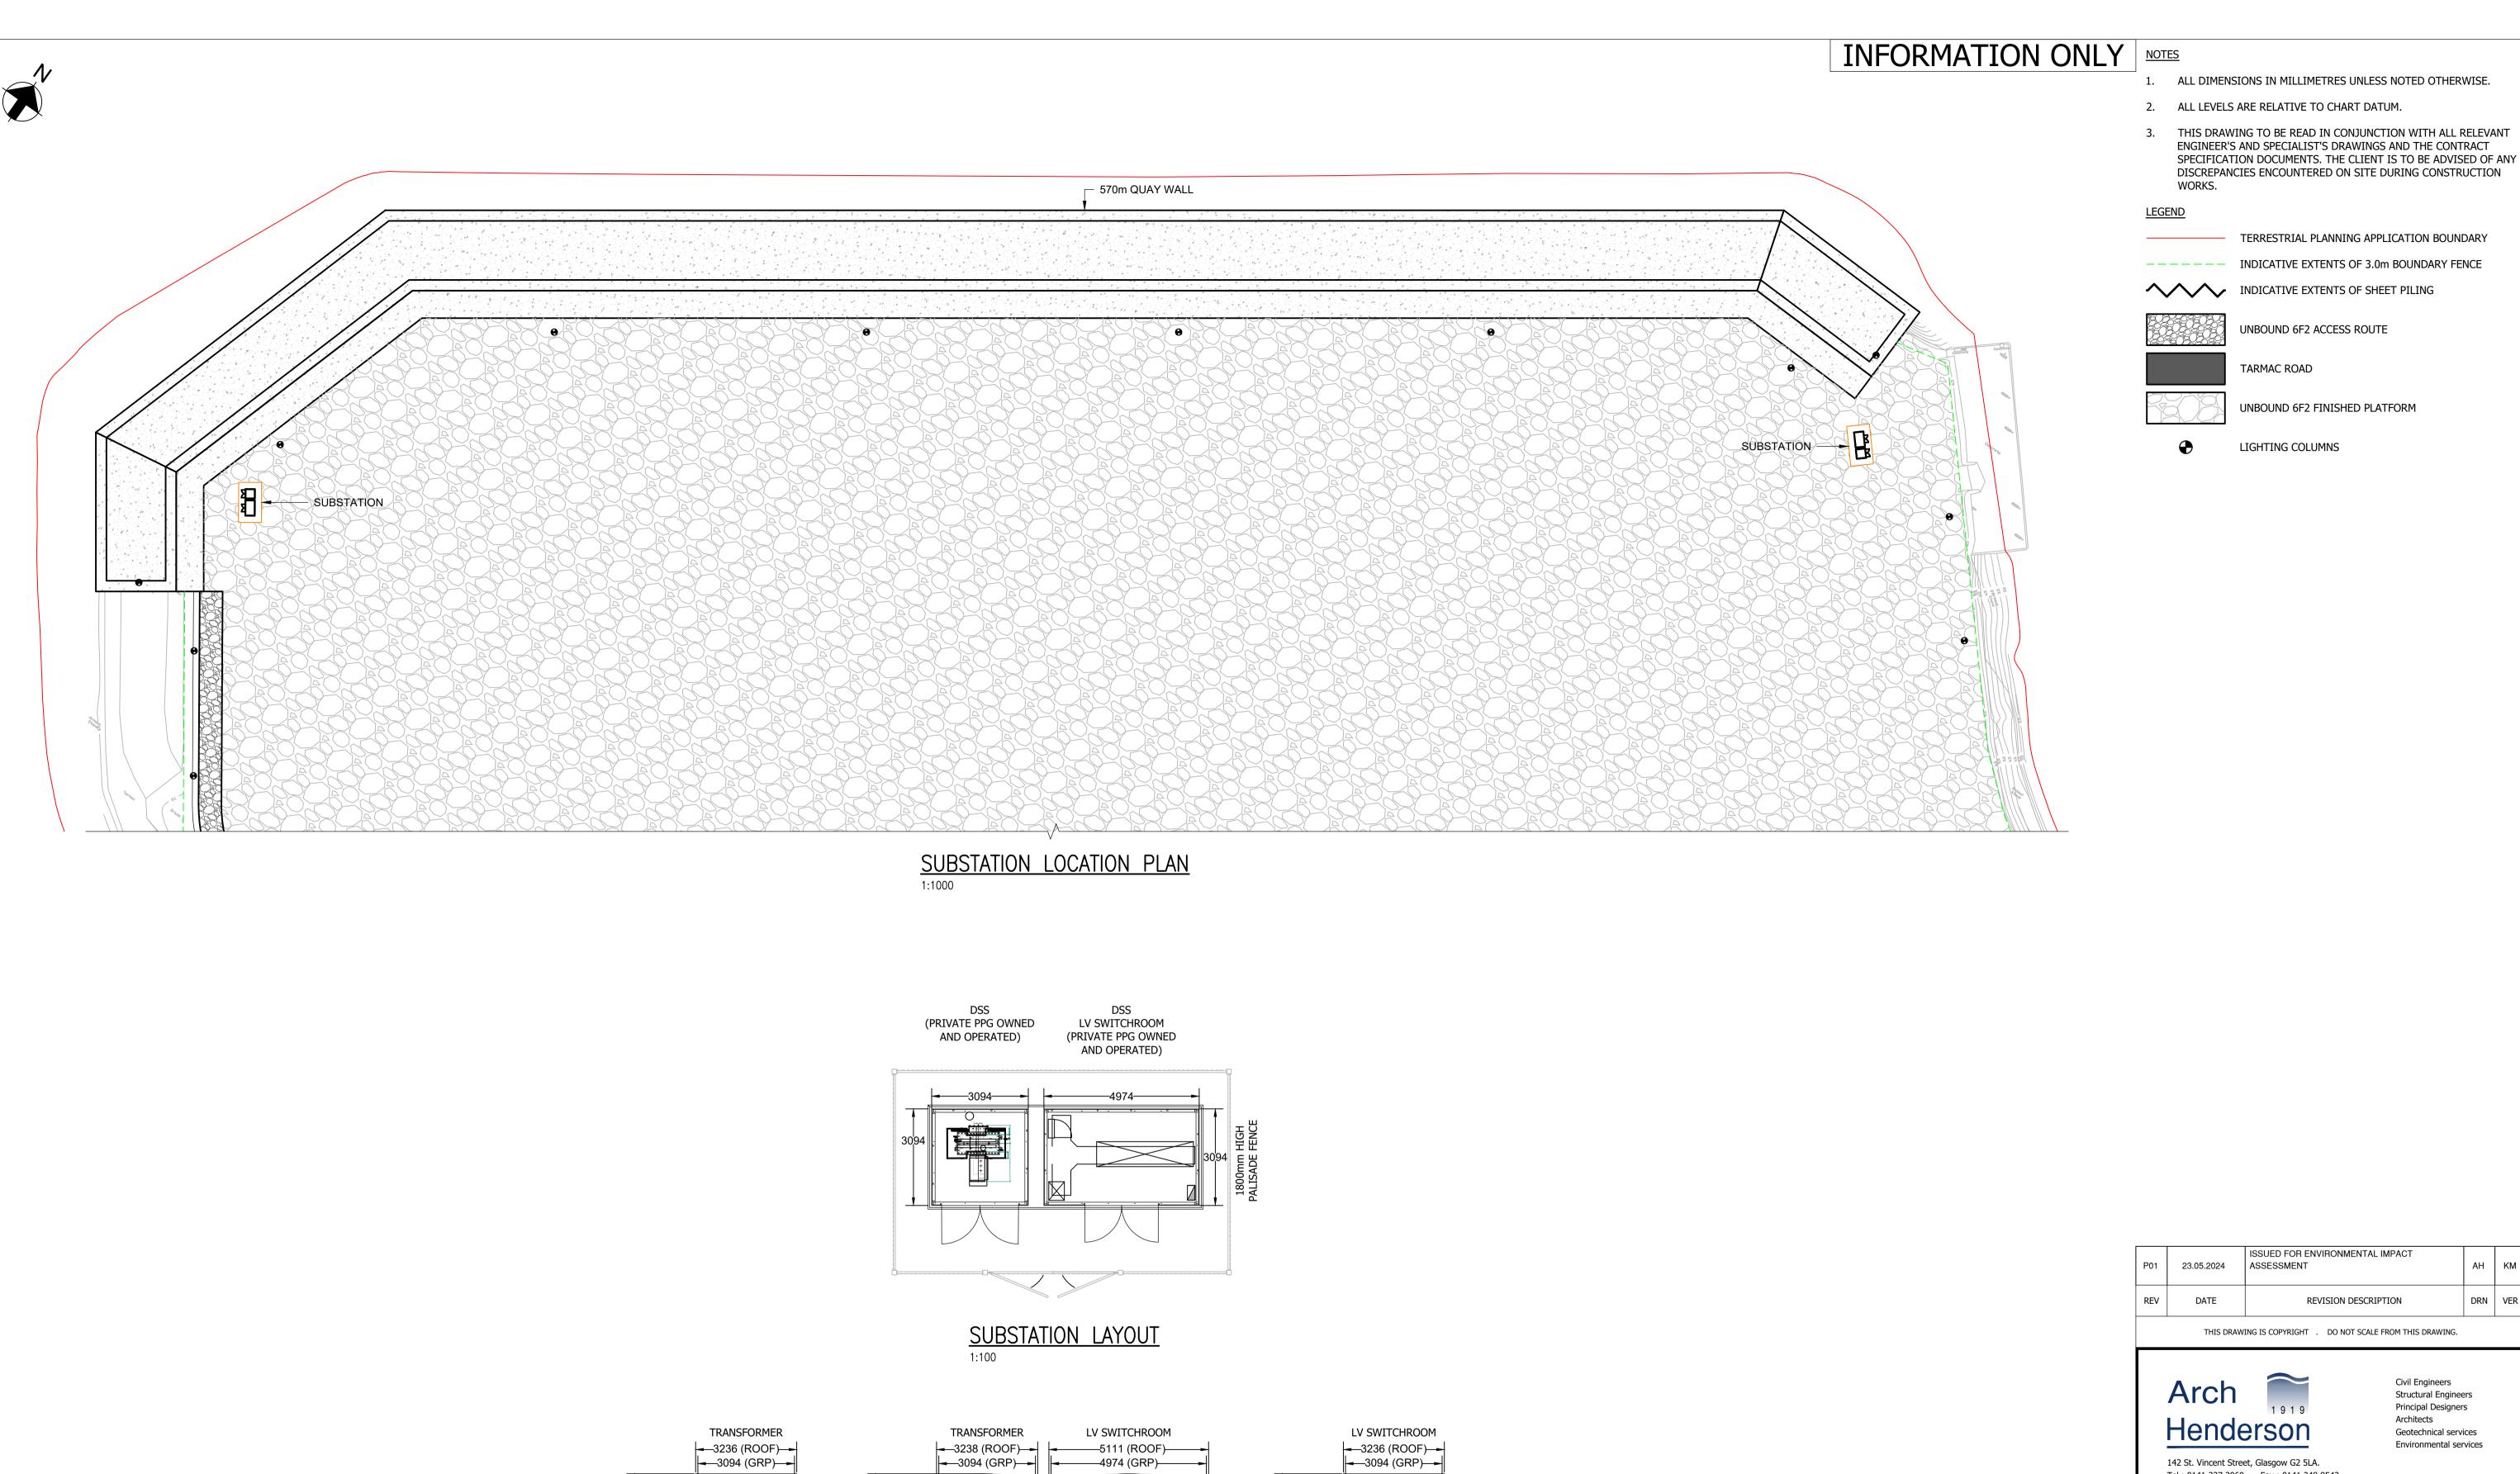

1:100

ISSUED FOR ENVIRONMENTAL IMPACT 23.05.2024 DATE DRN VER REVISION DESCRIPTION THIS DRAWING IS COPYRIGHT . DO NOT SCALE FROM THIS DRAWING. Civil Engineers Structural Engineers Principal Designers Architects Geotechnical services **Environmental services** 142 St. Vincent Street, Glasgow G2 5LA. Tel: 0141 227 3060 - Fax: 0141 248 9542 www.arch-henderson.co.uk - email:glasgow@arch-henderson.co.uk Offices in : Aberdeen, Dundee, Falkland Islands, Glasgow, Inverness, Lerwick, Southampton, Stromness and Thurso PROJECT: **CLYDEPORT OPERATIONS LTD HUNTERSTON CONSTRUCTION YARD SUBSTATION LAYOUT & ELEVATIONS QUAY SIDE** APPROVED : DRAWN: VERIFIED: 20.05.2024 KM MS SCALE: (A1) DRAWING STATUS: 1:1000 U.N.O. S0

TERRESTRIAL PLANNING APPLICATION BOUNDARY

UNBOUND 6F2 ACCESS ROUTE

UNBOUND 6F2 FINISHED PLATFORM

TARMAC ROAD

LIGHTING COLUMNS

DO NOT SCALE

1:1000 meters

HMY-AHN-00-00-DR-C-9108