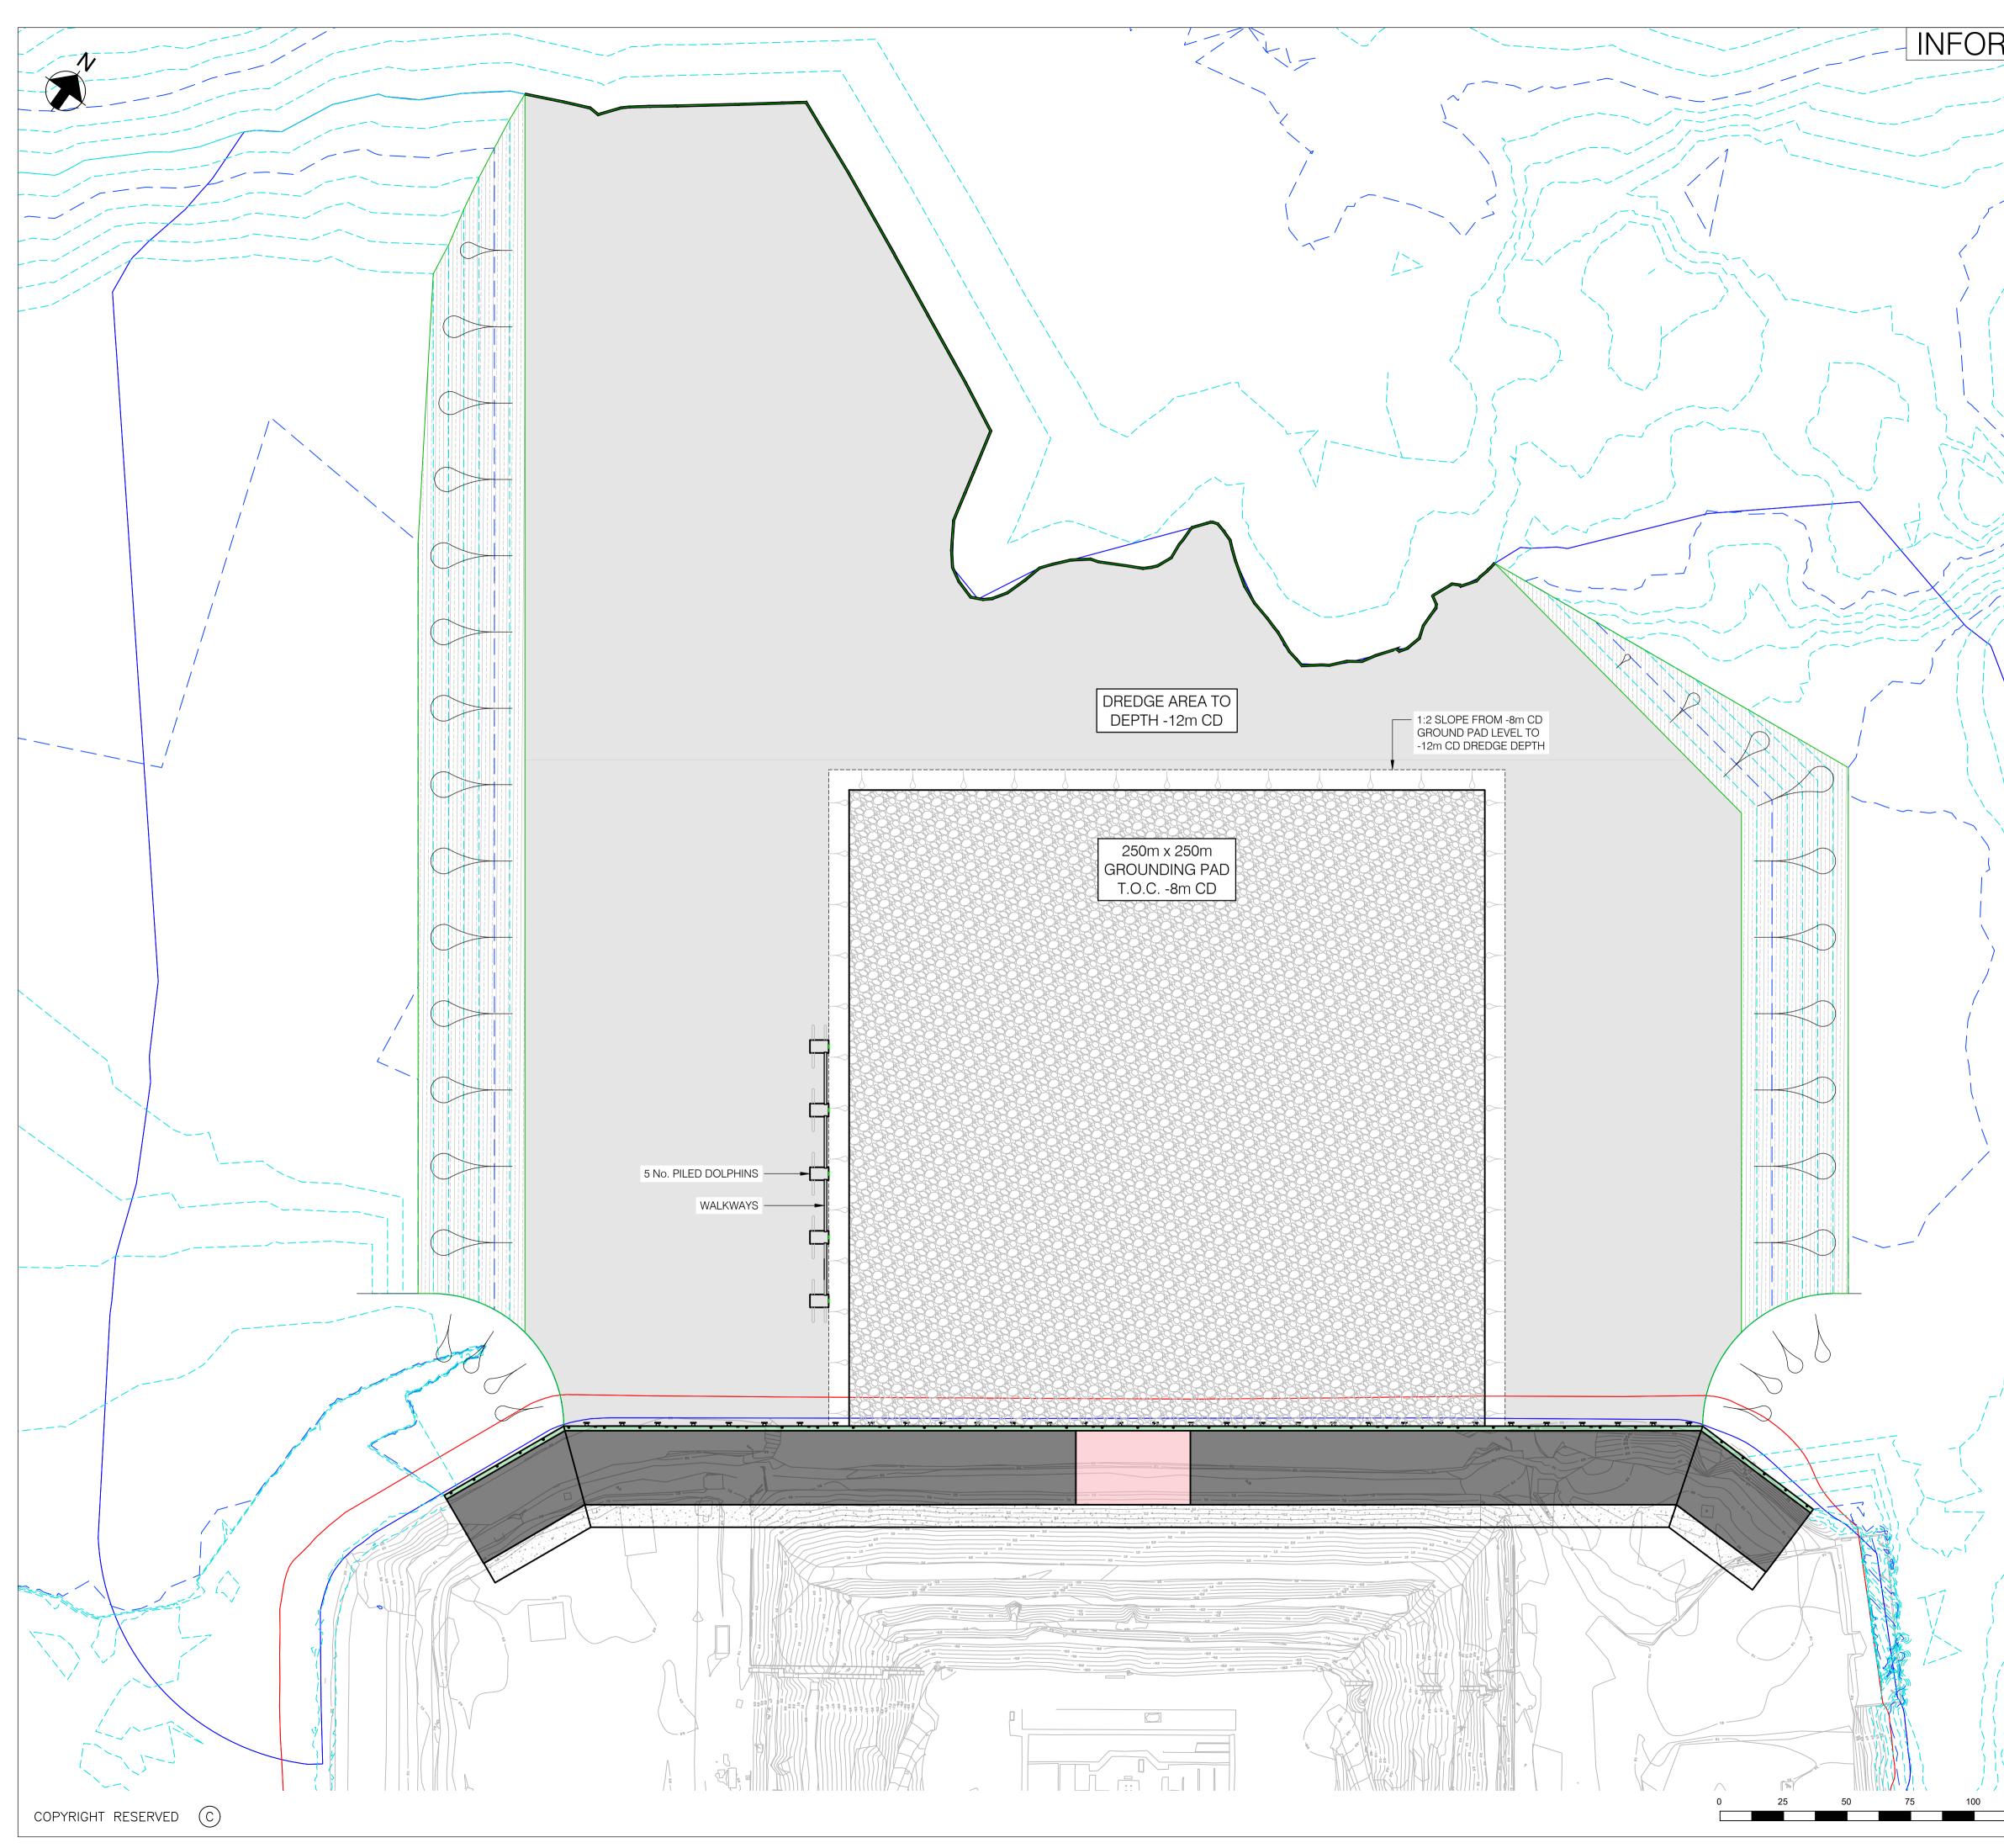

INFORMATION ONLY NOTES

1. ALL DIMENSIONS IN MILLIMETRES UNLESS NOTED OTHERWISE.

2. ALL LEVELS ARE RELATIVE TO CHART DATUM.

THIS DRAWING TO BE READ IN CONJUNCTION WITH ALL RELEVANT ENGINEER'S AND SPECIALIST'S DRAWINGS AND THE CONTRACT SPECIFICATION DOCUMENTS. THE CLIENT IS TO BE ADVISED OF ANY DISCREPANCIES ENCOUNTERED ON SITE DURING CONSTRUCTION WORKS.

## LEGEND

| <br>     | MARINE CONSENT          | BOUNDARY        |         |
|----------|-------------------------|-----------------|---------|
| <br>     | TERRESTRIAL PLA         | NNING CONSENT B | OUNDARY |
|          |                         |                 |         |
|          | de level in metres abov |                 |         |
| <br>MHWS | MHWN                    | MLWN            | MLWS    |
| 3.40     | 2.70                    | 1.00            | 0.40    |
|          |                         |                 |         |
|          |                         |                 |         |
|          |                         |                 |         |
|          |                         |                 |         |
|          |                         |                 |         |
|          |                         |                 |         |
|          |                         |                 |         |
|          |                         |                 |         |
|          |                         |                 |         |
|          |                         |                 |         |
|          |                         |                 |         |
|          |                         |                 |         |
|          |                         |                 |         |
|          |                         |                 |         |
|          |                         |                 |         |
|          |                         |                 |         |
|          |                         |                 |         |
|          |                         |                 |         |
|          |                         |                 |         |
|          |                         |                 |         |
|          |                         |                 |         |
|          |                         |                 |         |
|          |                         |                 |         |
|          |                         |                 |         |
|          |                         |                 |         |
|          |                         |                 |         |
|          |                         |                 |         |
|          |                         |                 |         |
|          |                         |                 |         |

## PROJECT : CLYDEPORT OPERATIONS LTD HUNTERSTON CONSTRUCTION YARD

## TITLE : 450m QUAY WALL

GENERAL ARRANGEMENT

| DRAWN :      | DATE :     | VERIFIED :       | APPROVED : |  |
|--------------|------------|------------------|------------|--|
| AH           | 23.05.2024 | MS               | KM         |  |
| SCALE : (A1) |            | DRAWING STATUS : |            |  |
| 1:1:         | 250        | SO               |            |  |