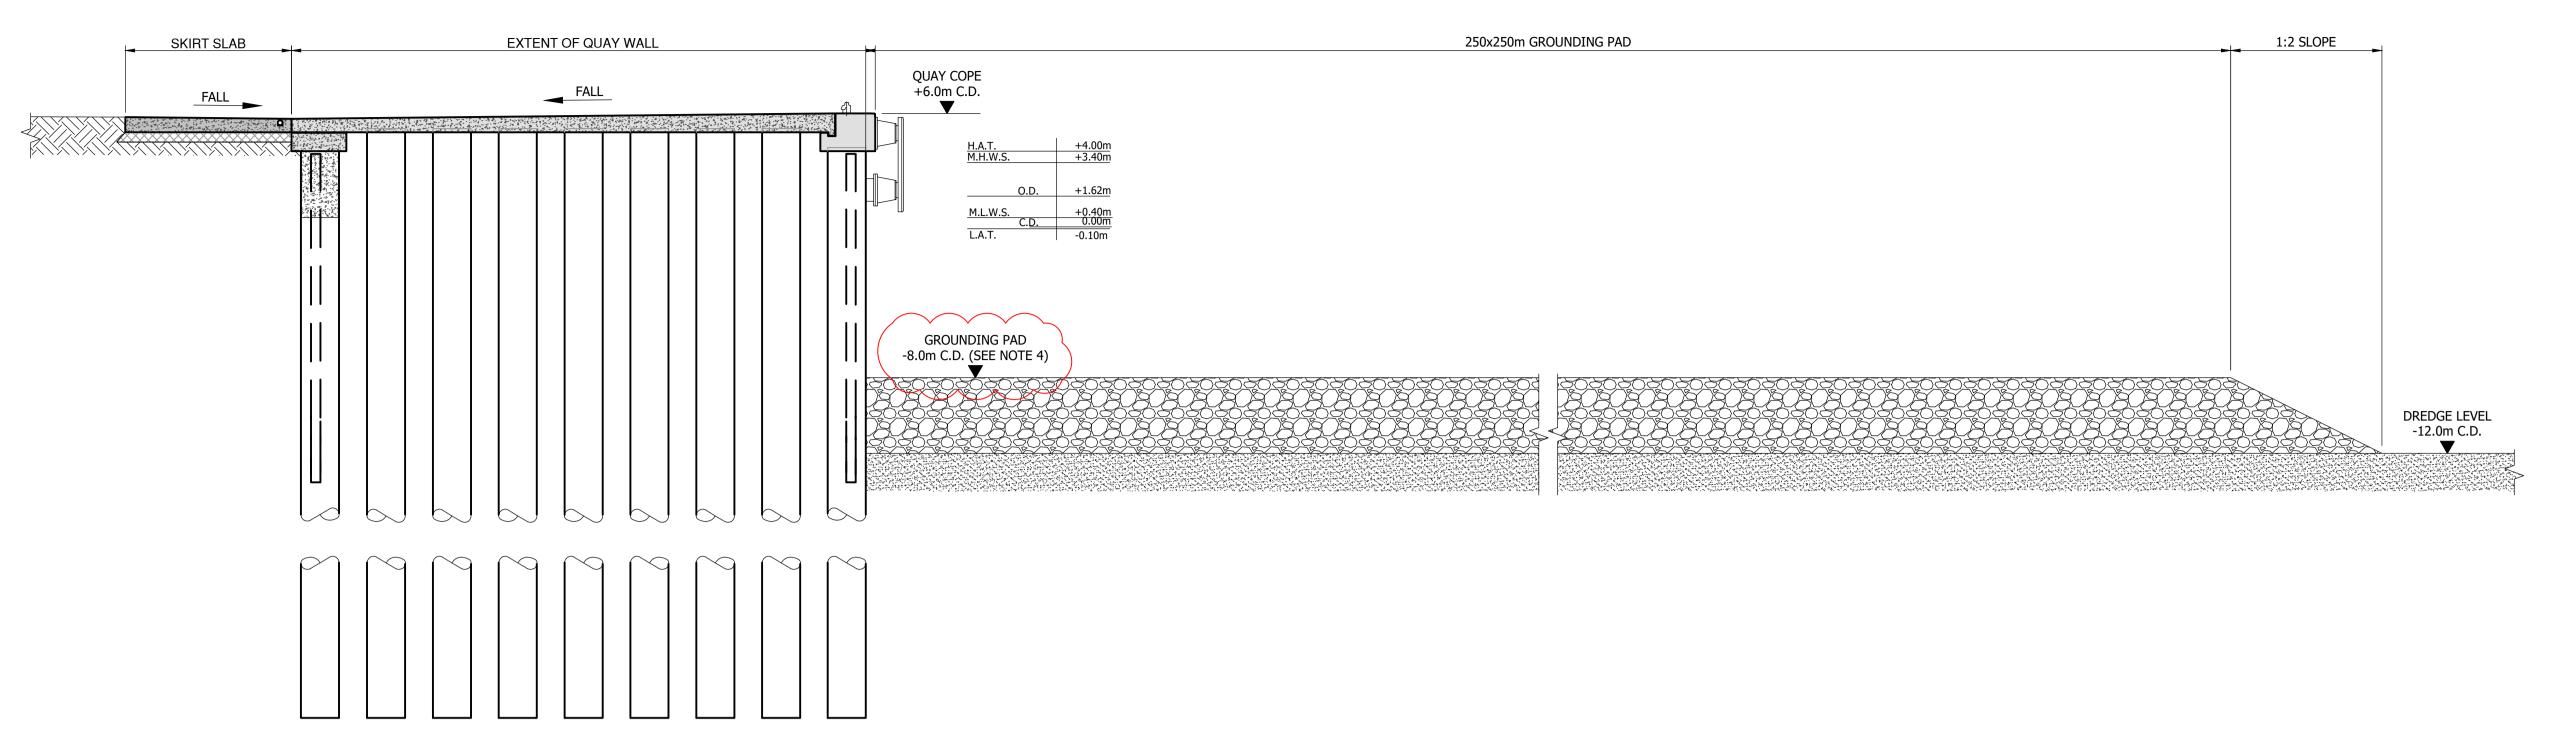

## INFORMATION ONLY NOTES

- 1. ALL DIMENSIONS IN MILLIMETRES UNLESS NOTED OTHERWISE.
- 2. ALL LEVELS ARE RELATIVE TO CHART DATUM.
- 3. THIS DRAWING TO BE READ IN CONJUNCTION WITH ALL RELEVANT ENGINEER'S AND SPECIALIST'S DRAWINGS AND THE CONTRACT SPECIFICATION DOCUMENTS. THE CLIENT IS TO BE ADVISED OF ANY DISCREPANCIES ENCOUNTERED ON SITE DURING CONSTRUCTION
- GROUNDING PAD LEVEL MAY VARY AND WILL BE DETERMINED BASED ON THE INTERFACE WITH VESSELS ARRIVING AT THE BERTH. THE HIGHEST LEVEL WILL BE -8.0m C.D. AS SHOWN.

## REFERENCE DRAWINGS

HMY-AHN-00-00-DR-C-9201 - 450m QUAY WALL GA

| Tide level in metres above Chart Datum (Millport) |      |      |      |  |  |
|---------------------------------------------------|------|------|------|--|--|
| MHWS                                              | MHWN | MLWN | MLWS |  |  |
| 3.40                                              | 2.70 | 1.00 | 0.40 |  |  |

SECTION A-A

<u>SECTION B-B</u>

| P02                                                         | 14.06.2024 | RE-ISSUED FOR MARINE CONSTRUCTION LICENCE APPLICATION |     | KM  |  |  |
|-------------------------------------------------------------|------------|-------------------------------------------------------|-----|-----|--|--|
| P01                                                         | 23.05.2024 | ISSUED FOR MARINE CONSTRUCTION LICENCE APPLICATION    |     | KM  |  |  |
| REV                                                         | DATE       | REVISION DESCRIPTION                                  | DRN | VER |  |  |
| THIS DRAWING IS COPYRIGHT . DO NOT SCALE FROM THIS DRAWING. |            |                                                       |     |     |  |  |