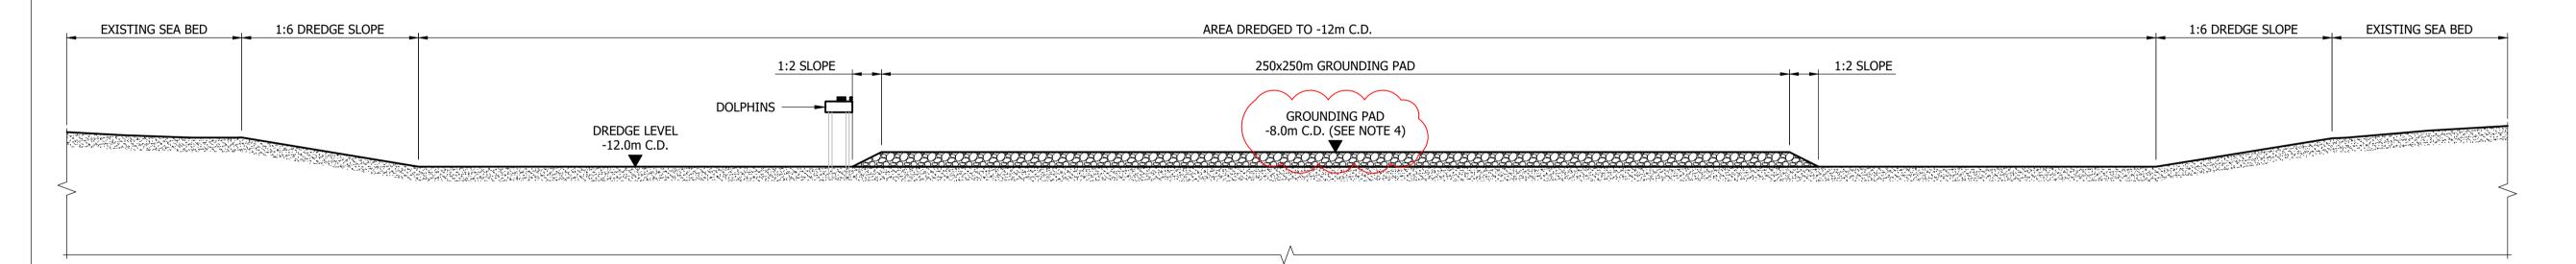

## INFORMATION ONLY NOTES

- 1. ALL DIMENSIONS IN MILLIMETRES UNLESS NOTED OTHERWISE.
- 2. ALL LEVELS ARE RELATIVE TO CHART DATUM.
- 3. THIS DRAWING TO BE READ IN CONJUNCTION WITH ALL RELEVANT ENGINEER'S AND SPECIALIST'S DRAWINGS AND THE CONTRACT SPECIFICATION DOCUMENTS. THE CLIENT IS TO BE ADVISED OF ANY DISCREPANCIES ENCOUNTERED ON SITE DURING CONSTRUCTION
- GROUNDING PAD LEVEL MAY VARY AND WILL BE DETERMINED BASED ON THE INTERFACE WITH VESSELS ARRIVING AT THE BERTH. THE HIGHEST LEVEL WILL BE -8.0m C.D. AS SHOWN.

SECTION A-A

<u>SECTION B-B</u>

| P02                                                         | 14.06.2024 | RE-ISSUED FOR MARINE CONSTRUCTION LICENCE APPLICATION |     | KM  |  |  |
|-------------------------------------------------------------|------------|-------------------------------------------------------|-----|-----|--|--|
| P01                                                         | 23.05.2024 | ISSUED FOR MARINE CONSTRUCTION LICENCE APPLICATION    |     | KM  |  |  |
| REV                                                         | DATE       | REVISION DESCRIPTION                                  | DRN | VER |  |  |
| THIS DRAWING IS COPYRIGHT . DO NOT SCALE FROM THIS DRAWING. |            |                                                       |     |     |  |  |