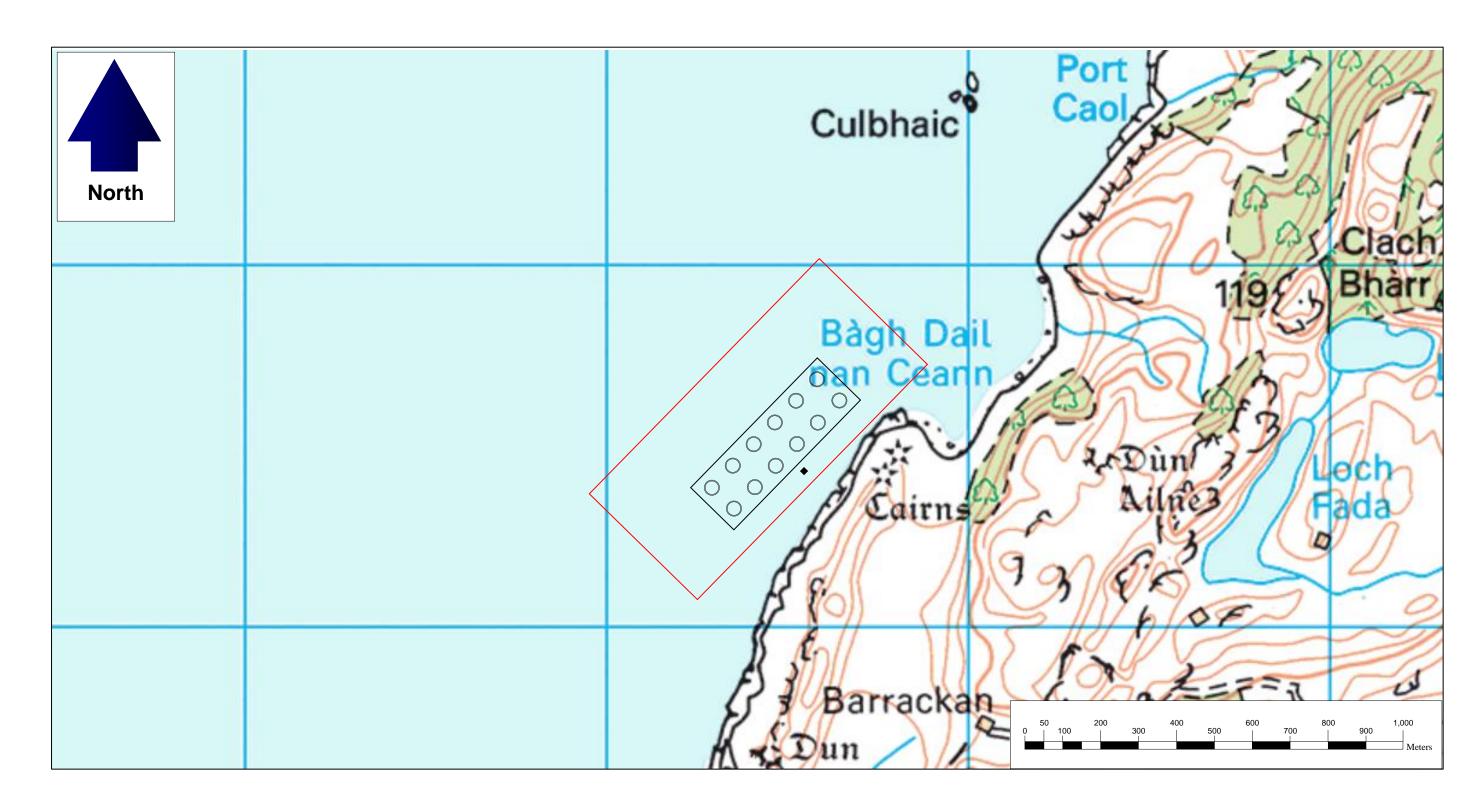

| PROPOSED:      | BAGH DAIL NAN CEANN<br>SALMON FARM, LOCH SHUNA                                      | Key: |   | Planning Boundary & moorings area | 1:10,000 | 11/10/2017 | MR   |
|----------------|-------------------------------------------------------------------------------------|------|---|-----------------------------------|----------|------------|------|
| LOCATION PLAN: | ORDNANCE SURVEY MAP                                                                 |      |   | Pens within pen matrix            |          |            |      |
| Figure 5       | Detailed view of Bagh Dail Nan Ceann<br>12 circular plastic pens 120m circumference |      | ~ | Feed barge                        | Scale    | Date       | Drav |