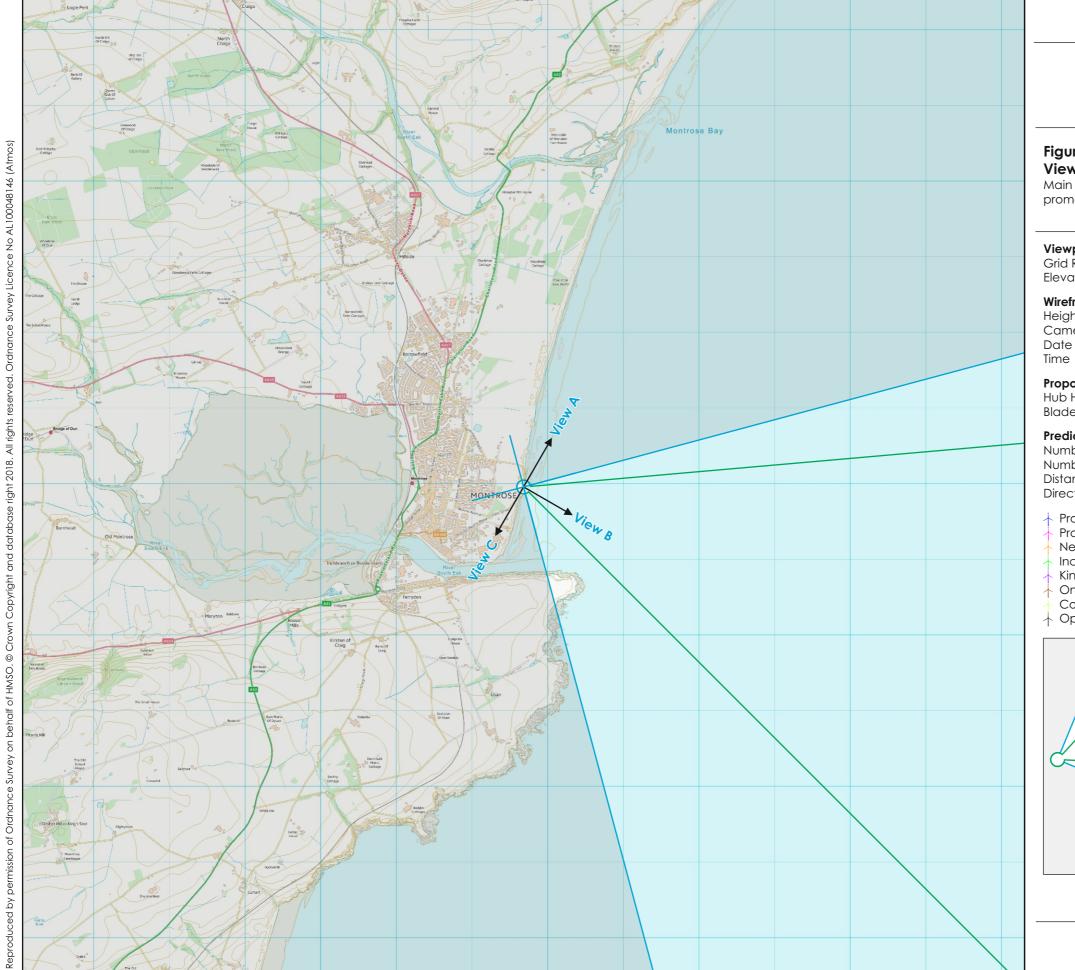

## Viewpoint 4 - Montrose

Main car park/access point for the Montrose Bay beach and coast, promenade enables views across the seascape.

#### **Viewpoint Data**

Grid Reference E372684, N757958 Elevation

2m AOD

Wireframe/Photograph

Height above ground

Camera and Lens Canon 5D Mark II with fixed 50mm lens

06/02/2018 Time 14:37

## Predicted Visibility, Distance and Direction

Number of Turbine Tips Visible\* 120 Number of Turbine Hubs Visible 120 Distance to Nearest Turbine 33.3 km Direction to Site Centre 110°

Project Alpha

Project Bravo

Tripod location

Sea Figure 13.23g