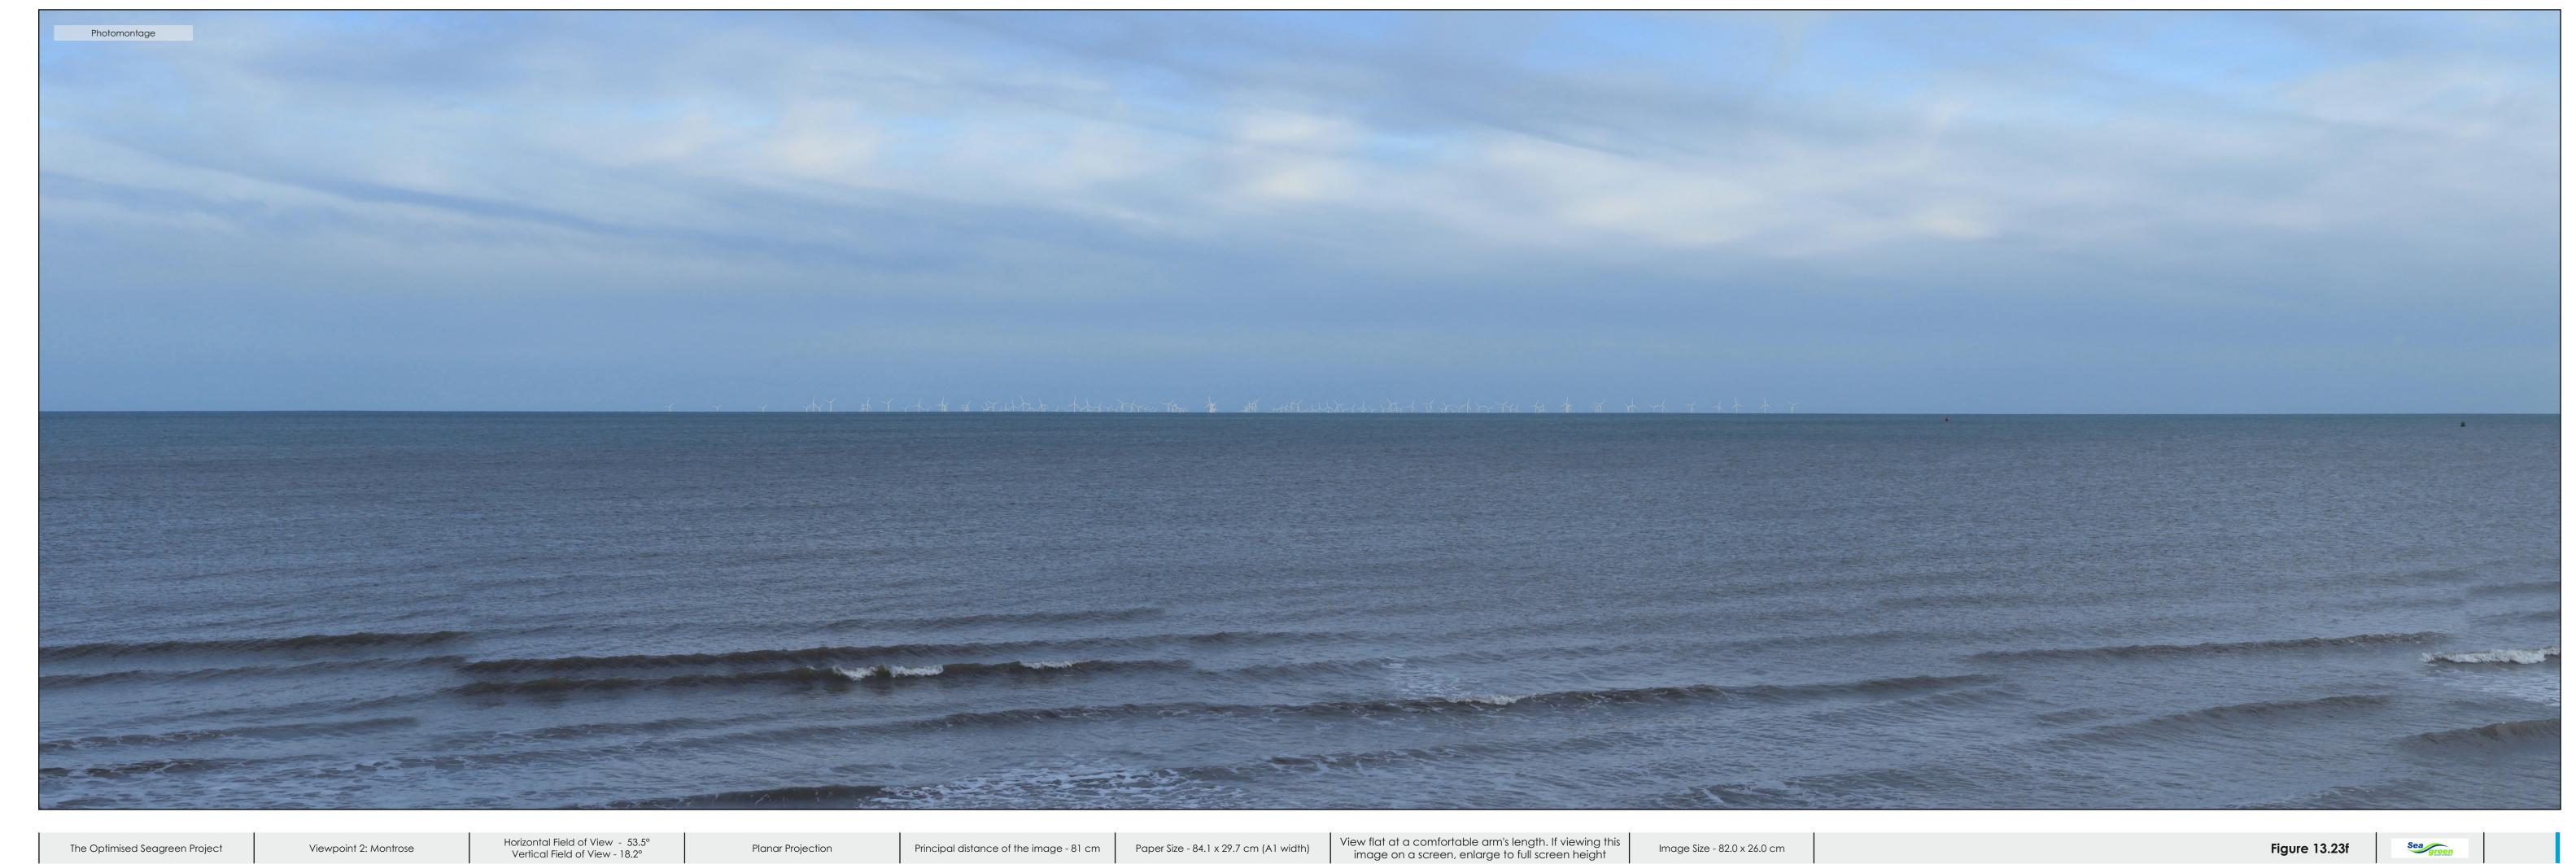

## Viewpoint 4 - Montrose

Main car park/access point for the Montrose Bay beach and coast, promenade enables views across the seascape.

#### **Viewpoint Data**

Grid Reference E372684, N757958 Elevation

2m AOD

Wireframe/Photograph

Height above ground

Camera and Lens Canon 5D Mark II with fixed 50mm lens

06/02/2018 Time 14:37

### **Proposed Turbine Information**

Hub Height 170m Blade Tip Height 280m

## Predicted Visibility, Distance and Direction

Number of Turbine Tips Visible\* 120 Number of Turbine Hubs Visible 120 Distance to Nearest Turbine 33.3 km Direction to Site Centre 110°

Project Alpha

Project Bravo

- Neart na Gaoithe (layout variation 54 turbines- max 126m hub, 208m tip)
- Inch Cape (layout variation 40 turbines max 176m hub, 291m tip)
- Kincardine (consented 7 turbines, max 105m hub, 191m tip)
- Onshore wind farm in planning
- Consented onshore wind farm
- → Operational onshore wind farm