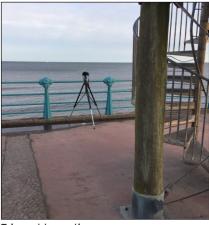

#### **Viewpoint Data**

Grid Reference E372684, N757958 Elevation

2m AOD

Wireframe/Photograph

Height above ground

Camera and Lens Canon 5D Mark II with fixed 50mm lens

06/02/2018 Time 14:37

Tripod location

Sea Figure 13.23g