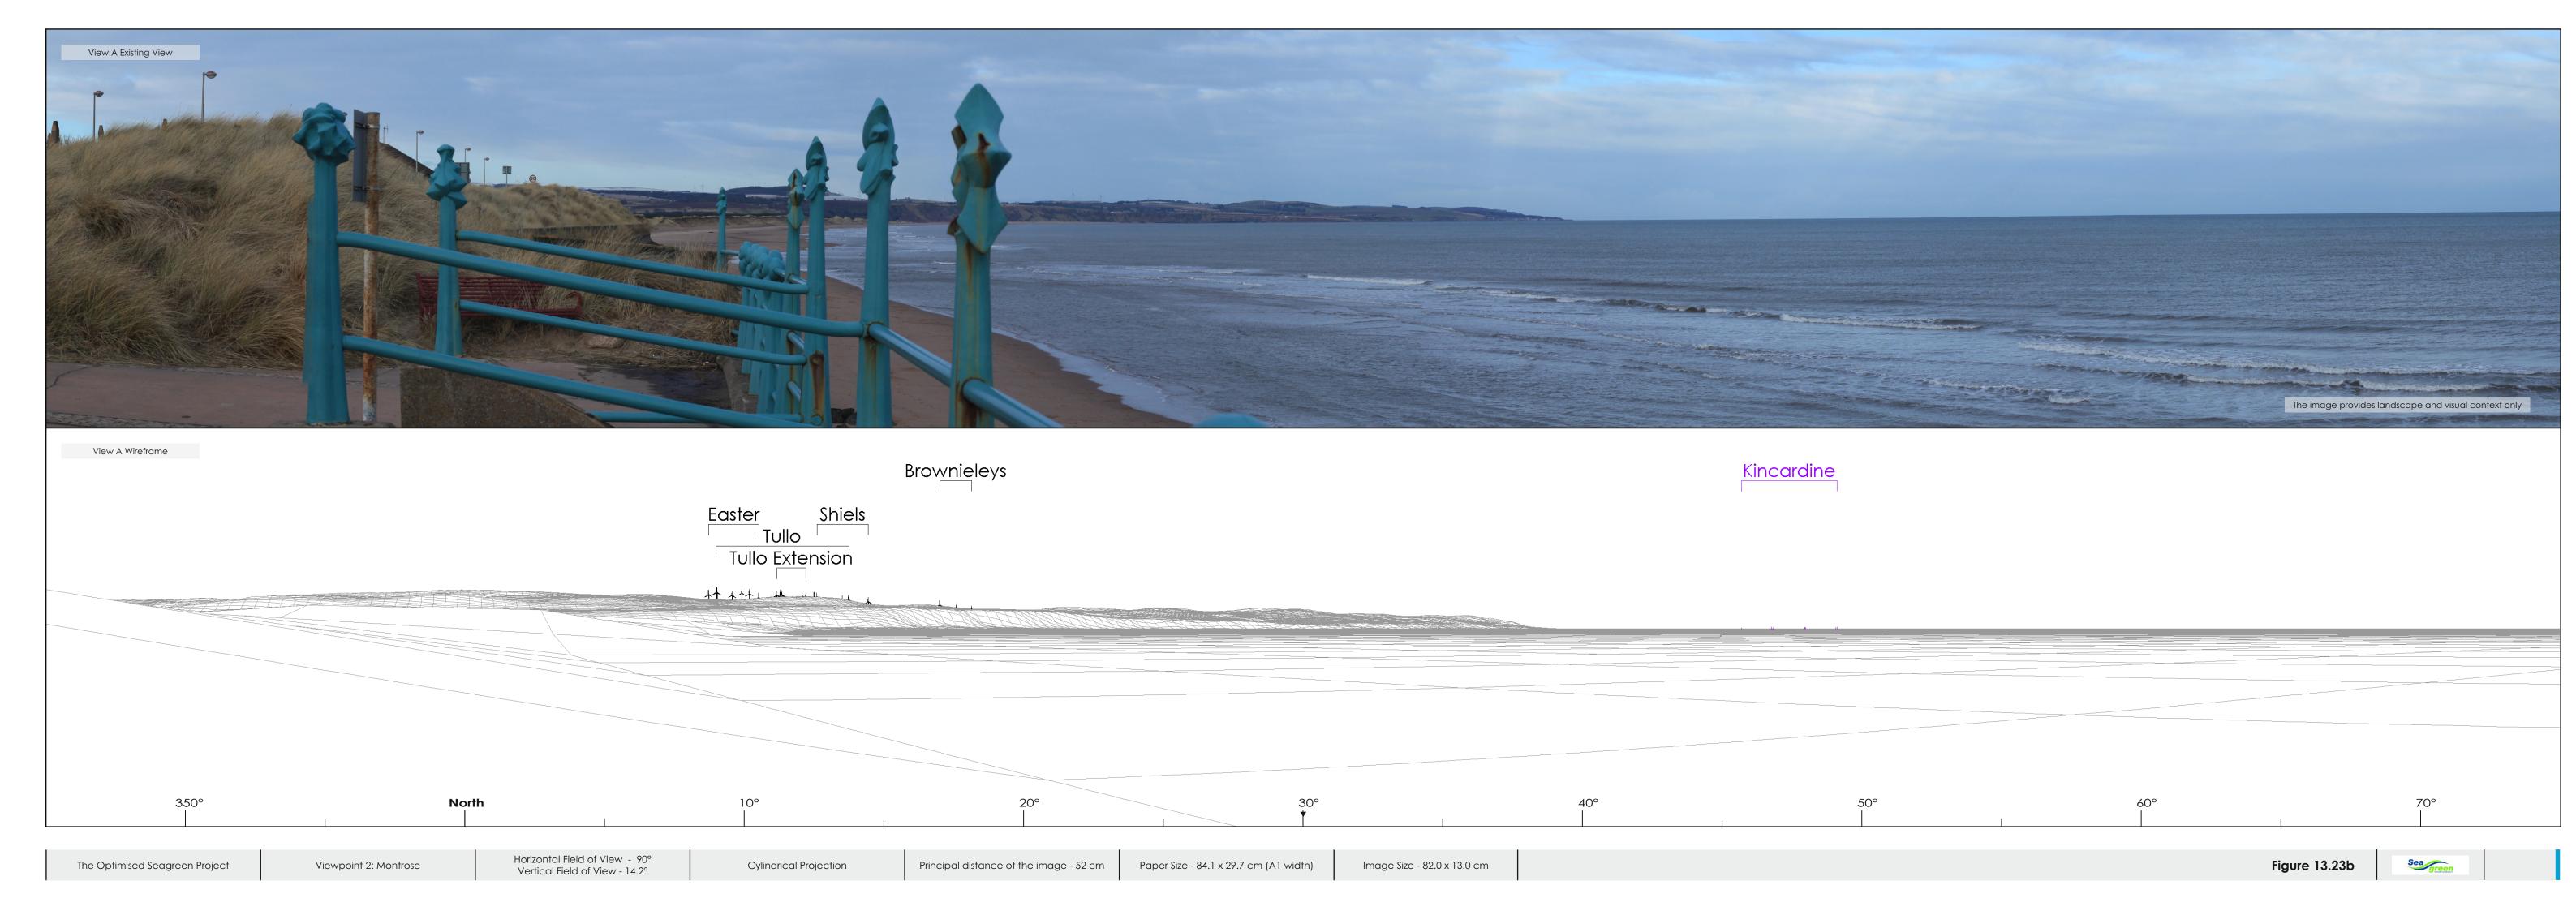

## Viewpoint 4 - Montrose

Main car park/access point for the Montrose Bay beach and coast, promenade enables views across the seascape.

#### **Viewpoint Data**

Grid Reference E372684, N757958 Elevation

2m AOD

Wireframe/Photograph

Height above ground

Camera and Lens Canon 5D Mark II with fixed 50mm lens

06/02/2018 Time 14:37

## Predicted Visibility, Distance and Direction

Number of Turbine Tips Visible\* 120 Number of Turbine Hubs Visible 120 Distance to Nearest Turbine 33.3 km Direction to Site Centre 110°

Project Alpha

Project Bravo

- Neart na Gaoithe (layout variation 54 turbines- max 126m hub, 208m tip)
- Inch Cape (layout variation 40 turbines max 176m hub, 291m tip)
- Kincardine (consented 7 turbines, max 105m hub, 191m tip)
- Onshore wind farm in planning
- Consented onshore wind farm
- → Operational onshore wind farm