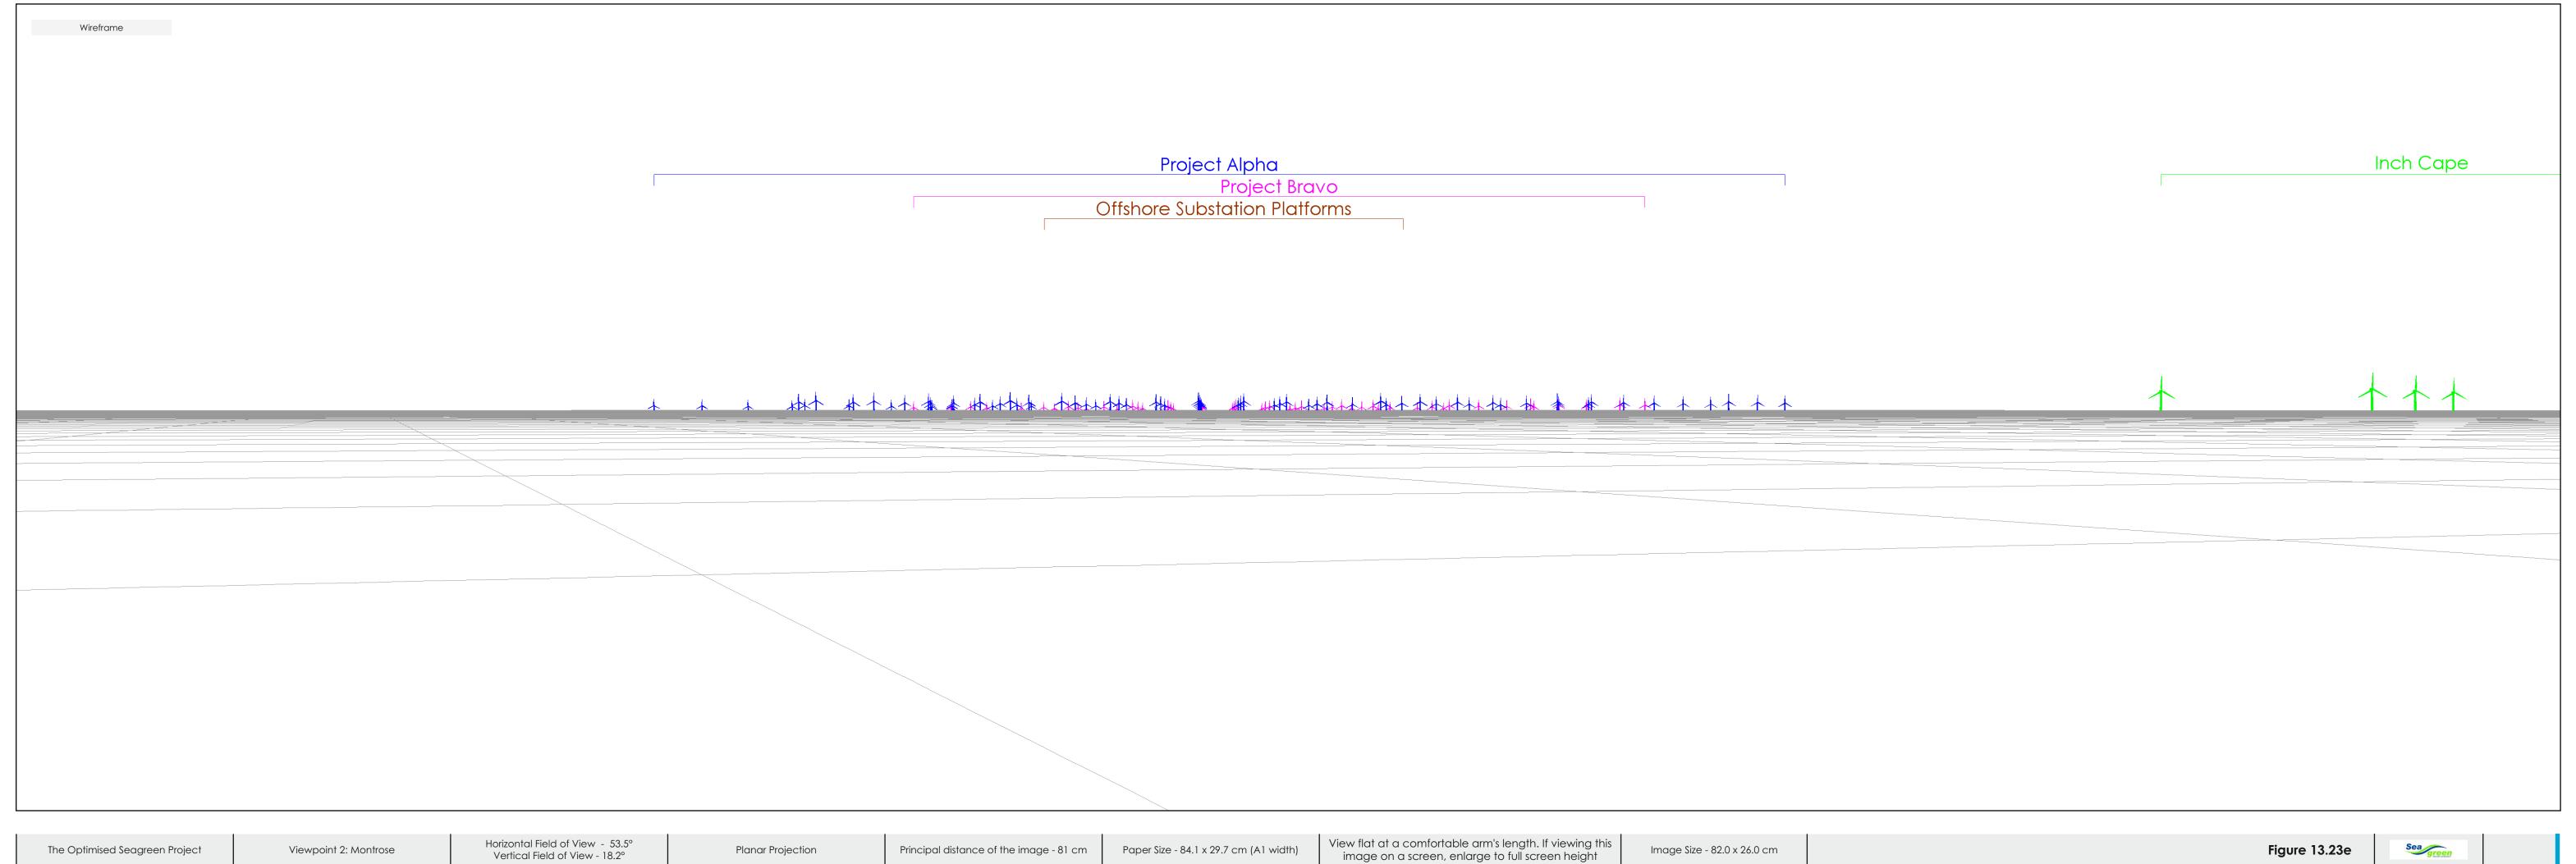

## Viewpoint 4 - Montrose

Main car park/access point for the Montrose Bay beach and coast, promenade enables views across the seascape.

#### **Viewpoint Data**

Grid Reference E372684, N757958 Elevation

2m AOD

Wireframe/Photograph

Height above ground

Camera and Lens Canon 5D Mark II with fixed 50mm lens

06/02/2018 Time 14:37

### **Proposed Turbine Information**

Hub Height 170m Blade Tip Height 280m

## Predicted Visibility, Distance and Direction

Number of Turbine Tips Visible\* 120 Number of Turbine Hubs Visible 120 Distance to Nearest Turbine 33.3 km Direction to Site Centre 110°

Project Alpha

Project Bravo

- Neart na Gaoithe (layout variation 54 turbines- max 126m hub, 208m tip)
- Inch Cape (layout variation 40 turbines max 176m hub, 291m tip)
- Kincardine (consented 7 turbines, max 105m hub, 191m tip)
- Onshore wind farm in planning
- Consented onshore wind farm
- → Operational onshore wind farm