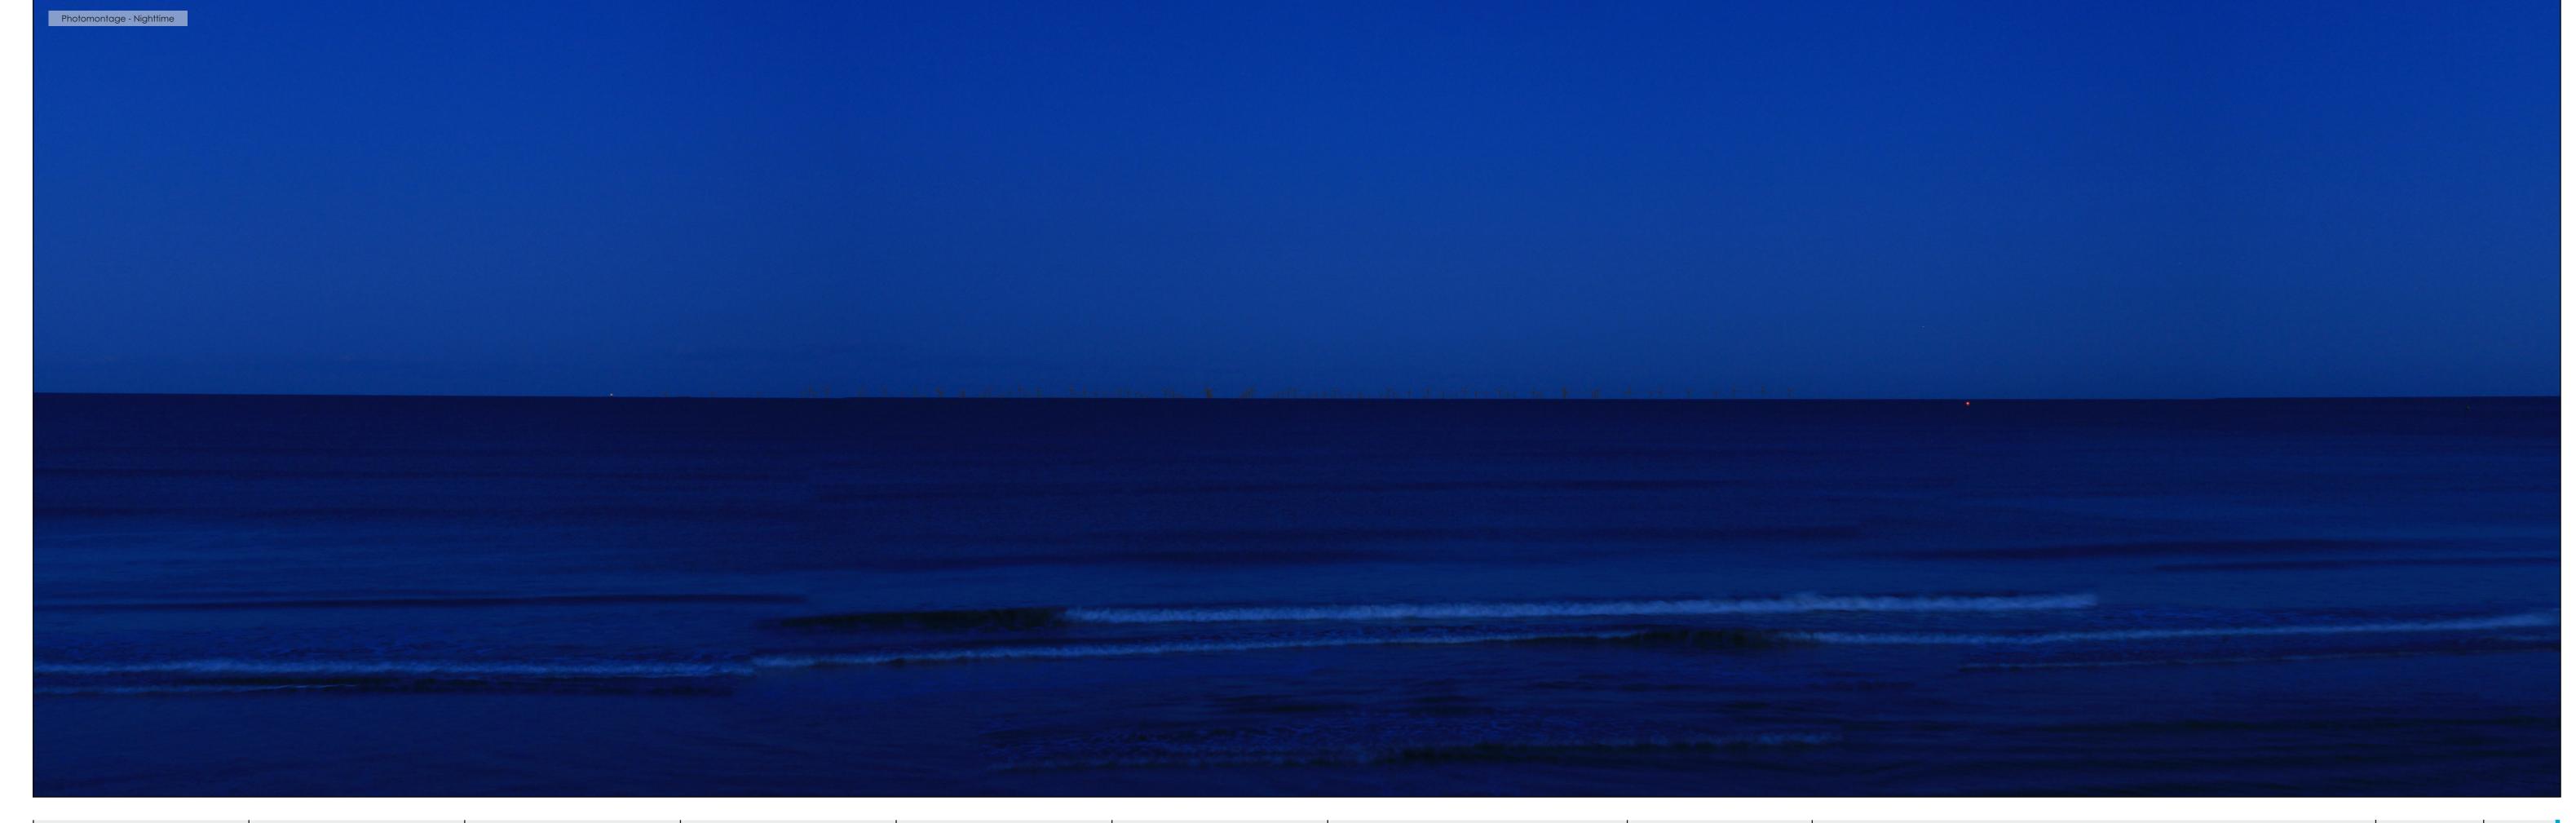

## Viewpoint 4 - Montrose

Main car park/access point for the Montrose Bay beach and coast, promenade enables views across the seascape.

#### **Viewpoint Data**

Grid Reference E372684, N757958 Elevation

2m AOD

Wireframe/Photograph

Height above ground

Camera and Lens Canon 5D Mark II with fixed 50mm lens

06/02/2018 Time 14:37

### **Proposed Turbine Information**

Hub Height 170m Blade Tip Height 280m

## Predicted Visibility, Distance and Direction

Number of Turbine Tips Visible\* 120 Number of Turbine Hubs Visible 120 Distance to Nearest Turbine 33.3 km Direction to Site Centre 110°

Project Alpha

Project Bravo

- Neart na Gaoithe (layout variation 54 turbines- max 126m hub, 208m tip)
- Inch Cape (layout variation 40 turbines max 176m hub, 291m tip)
- Kincardine (consented 7 turbines, max 105m hub, 191m tip)
- Onshore wind farm in planning
- Consented onshore wind farm
- → Operational onshore wind farm