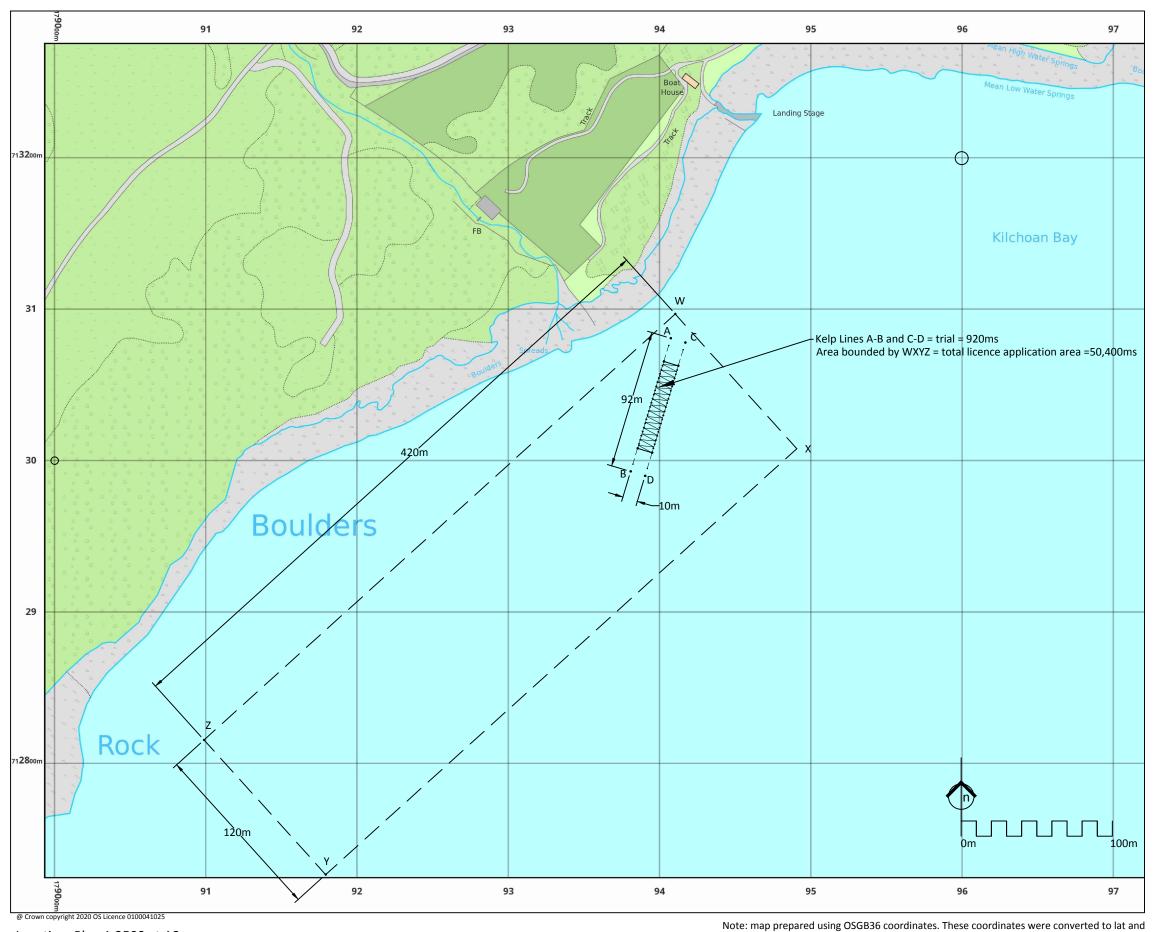

M E L F O R T Rut Àir ☐ Proposed kelp farm Eich Donna Location Plan 1:50k at A3 OSGB36 ETRS89 East North Trial site Kelp line A-B 05°33.788W 179407 713080 56°15.529N 179381 712992 56°15.481N 05°33.809W

Kelp Line C-D 56°15.528N 05°33.778W 179417 713078 05°33.800W 56°15.480N D 179390 712990 Full site WXYZ 179410 713097 56°15.538N 05°33.786W 56°15.492N 05°33.704W 179490 713007 179179 712726 56°15.332N 05°33.991W 05°34.073W 179098 712815 56°15.376N

> 0: 16th Nov 20: original A:20th Nov 2020:revised alignment B:2nd Dec 2020: additional information

C:4th Dec 2020: WXYZ area amended; dimensions added D:10th Dec 2020: coordinate table added

Kilchoan Estate For Kilchoan Management Ltd Proposed Kelp Farm Location Plan

drg nr : 479\_01 rev D

long using www.ordnancesurvey.co.uk/gps/transformation/ using European Terrestrial

Reference System (ETRS89). A discrepancy of up to 2m may occur in this conversion. It is recommended that OSGB36 is used for plotting the sites.

date: Nov 2020 scale: 1:2500 and 1: 50k at A3