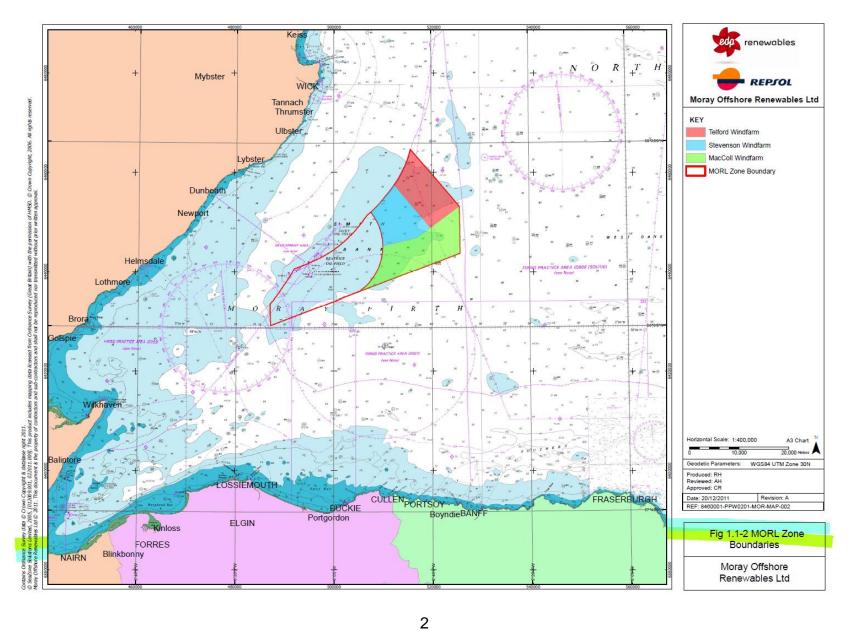

## See figures overleaf:

| Figure 1.1-2 | MacColl Offshore Wind Farm Location |
|--------------|-------------------------------------|
|--------------|-------------------------------------|

Figure 1.1-4 MacColl Offshore Wind Farm Location, showing the proposed export cable route to shore at Fraserburgh Beach and the proposed onshore cable route to the National Grid connection at