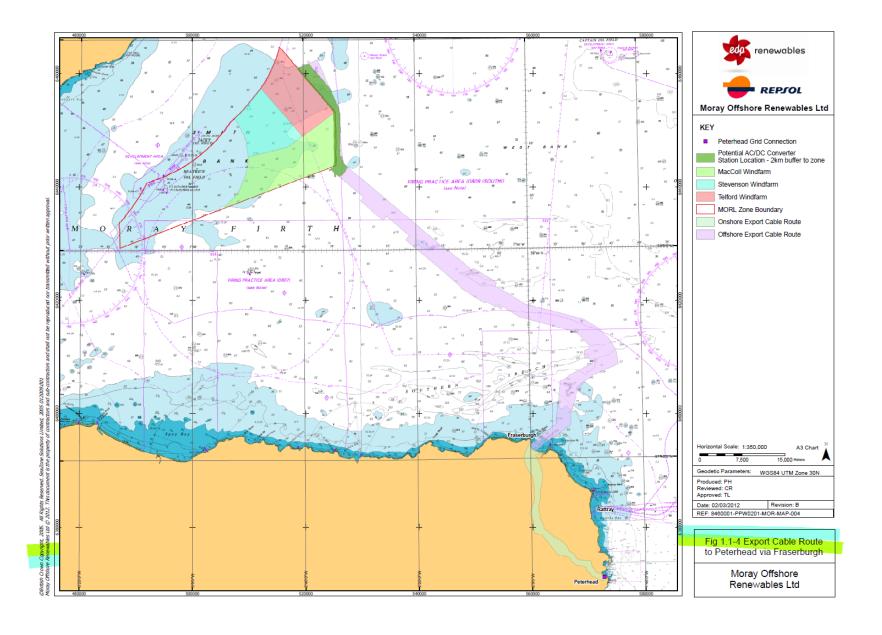

## See figures overleaf:

| Figure 1.1-2 | MacColl Offshore Wind Farm Location |
|--------------|-------------------------------------|
|--------------|-------------------------------------|

Figure 1.1-4 MacColl Offshore Wind Farm Location, showing the proposed export cable route to shore at Fraserburgh Beach and the proposed onshore cable route to the National Grid connection at