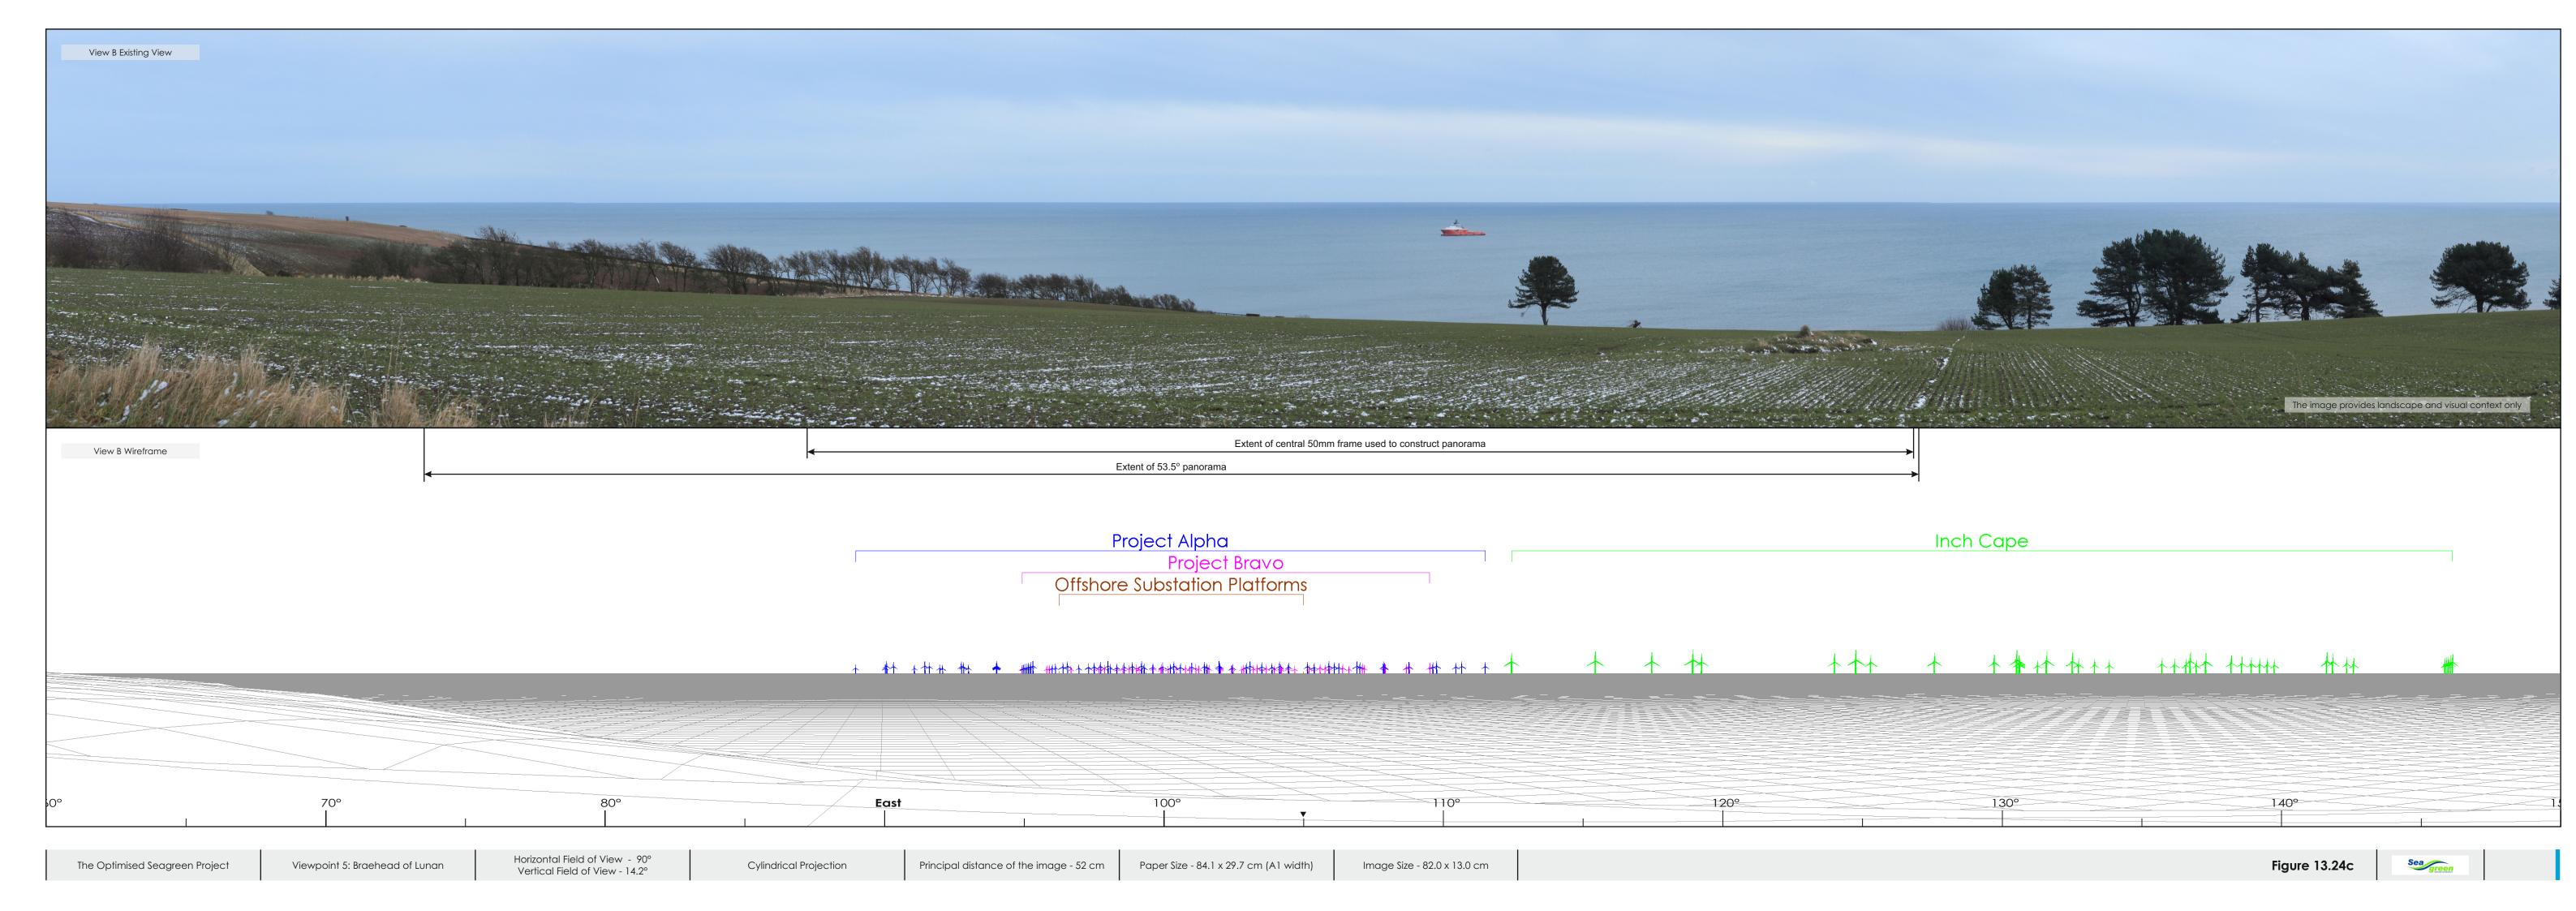

#### **Proposed Turbine Information**

Hub Height 170m Blade Tip Height 280m

## Predicted Visibility, Distance and Direction

Number of Turbine Tips Visible\* 120
Number of Turbine Hubs Visible 120
Distance to Nearest Turbine 36.2 km
Direction to Site Centre 95°

- Project Alpha
- Project Bravo
- Neart na Gaoithe (layout variation 54 turbines- max 126m hub, 208m tip)
- Inch Cape (layout variation 40 turbines max 176m hub, 291m tip)
- Kincardine (consented 7 turbines, max 105m hub, 191m tip)
- Onshore wind farm in planning
- Consented onshore wind farm
- Operational onshore wind farm

Tripod location