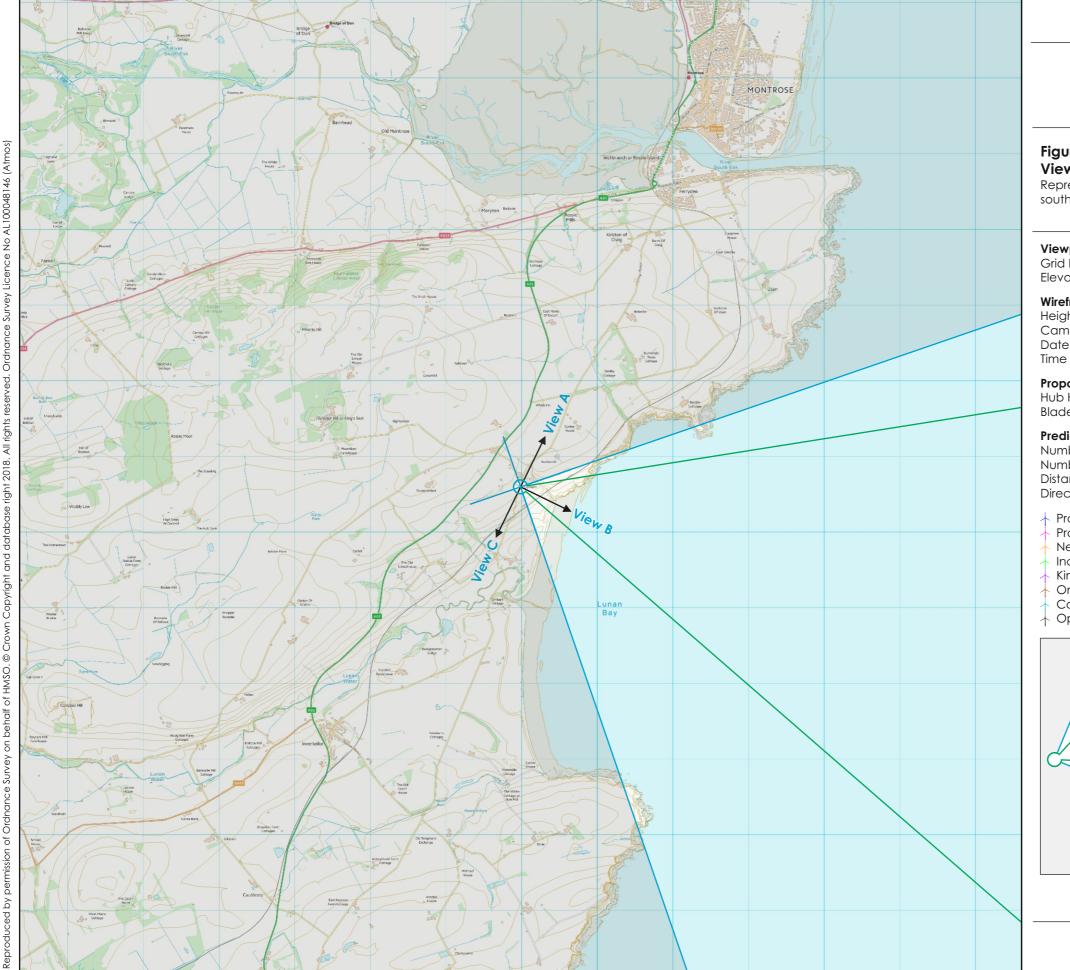

# Viewpoint 5 - Braehead of Lunan

Representative of views from a hamlet, located on NCN1, enabling views south over Red Head.

#### **Viewpoint Data**

Grid Reference E368988, N752598

Elevation 73m AOD

## Predicted Visibility, Distance and Direction

Number of Turbine Tips Visible\* 120
Number of Turbine Hubs Visible 120
Distance to Nearest Turbine 36.2 km
Direction to Site Centre 95°

- Project Alpha
- Project Bravo
- Neart na Gaoithe (layout variation 54 turbines- max 126m hub, 208m tip)
- Inch Cape (layout variation 40 turbines max 176m hub, 291m tip)
- Kincardine (consented 7 turbines, max 105m hub, 191m tip)
- Onshore wind farm in planning
- Consented onshore wind farm
- Operational onshore wind farm