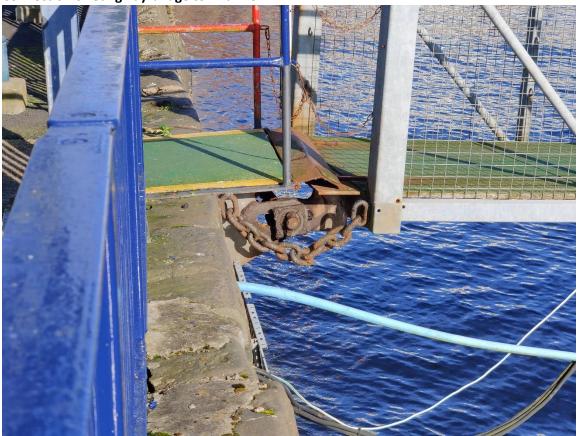

## 4. Pontoons with fingers and services

5. Ladder on side of pontoon

6. Gangway bridge to pontoons (with water and electricity services below)

7. Gangway bridge to Pontoons

8. Connection of Gangway bridge to Mid-Pier