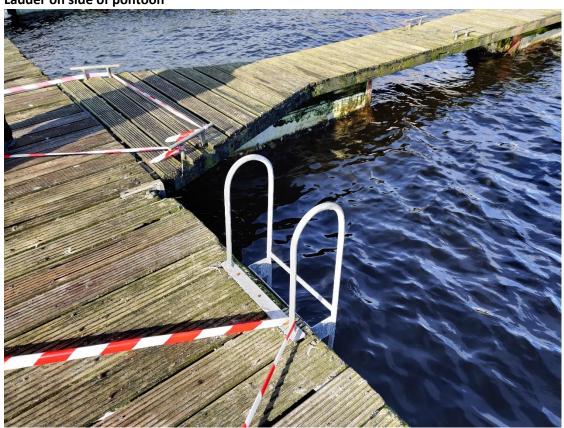

## 4. Pontoons with fingers and services

5. Ladder on side of pontoon

6. Gangway bridge to pontoons (with water and electricity services below)

7. Gangway bridge to Pontoons

8. Connection of Gangway bridge to Mid-Pier