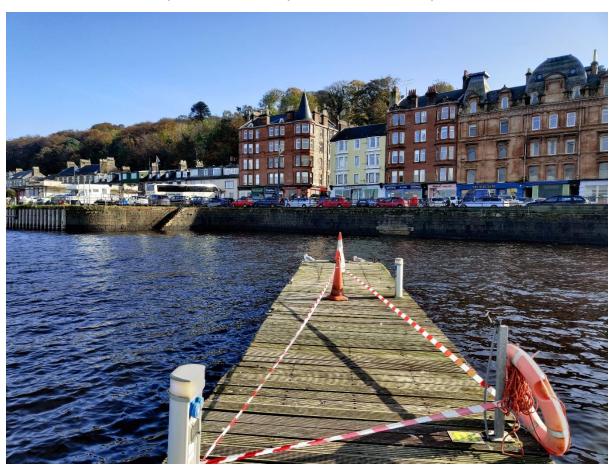

## 2. Services available on pontoons (Electricity bollards, and water taps)

3. Gangway bridge from mid-pier to pontoons