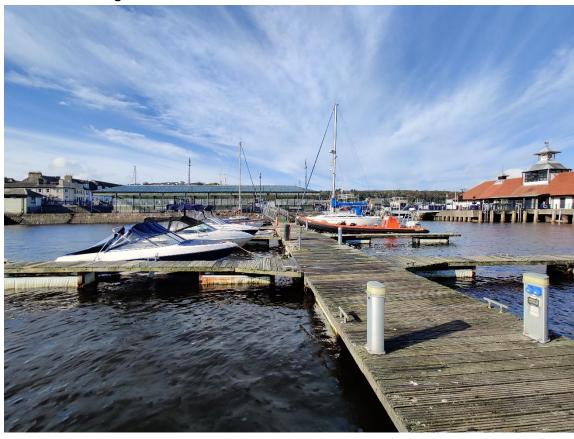

## 4. Pontoons with fingers and services

5. Ladder on side of pontoon

6. Gangway bridge to pontoons (with water and electricity services below)

7. Gangway bridge to Pontoons

8. Connection of Gangway bridge to Mid-Pier