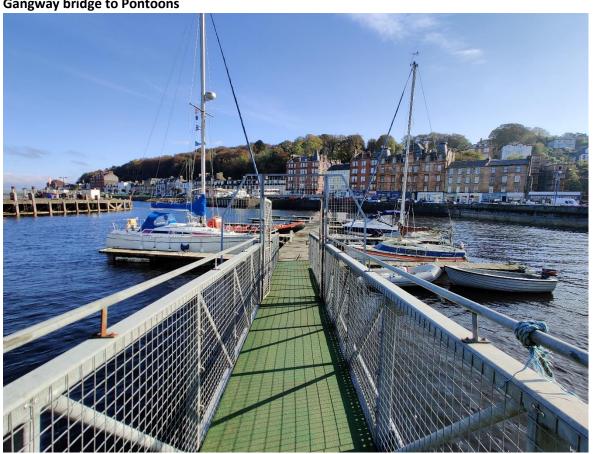

## 4. Pontoons with fingers and services

5. Ladder on side of pontoon

6. Gangway bridge to pontoons (with water and electricity services below)

7. Gangway bridge to Pontoons

8. Connection of Gangway bridge to Mid-Pier