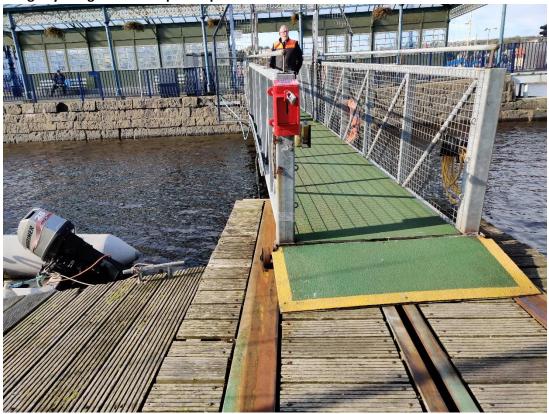

## 4. Pontoons with fingers and services

5. Ladder on side of pontoon

6. Gangway bridge to pontoons (with water and electricity services below)

7. Gangway bridge to Pontoons

8. Connection of Gangway bridge to Mid-Pier