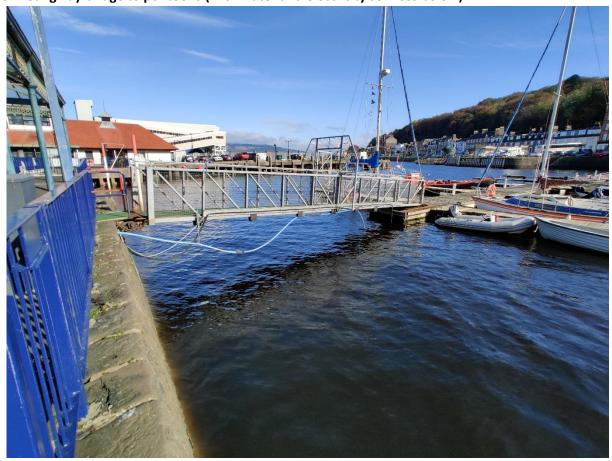

## 4. Pontoons with fingers and services

5. Ladder on side of pontoon

6. Gangway bridge to pontoons (with water and electricity services below)

7. Gangway bridge to Pontoons

8. Connection of Gangway bridge to Mid-Pier