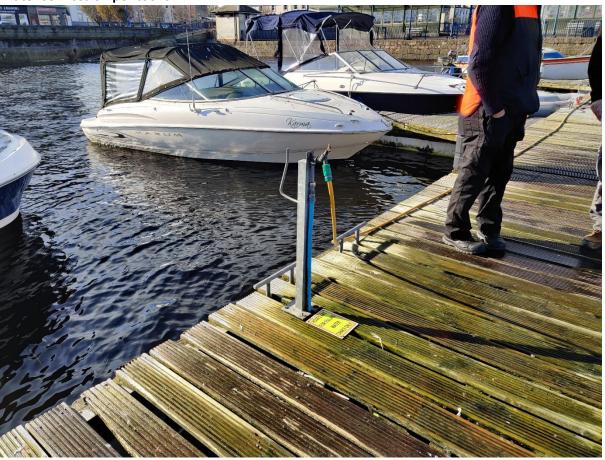

## 4. Pontoons with fingers and services

5. Ladder on side of pontoon

6. Gangway bridge to pontoons (with water and electricity services below)

7. Gangway bridge to Pontoons

8. Connection of Gangway bridge to Mid-Pier