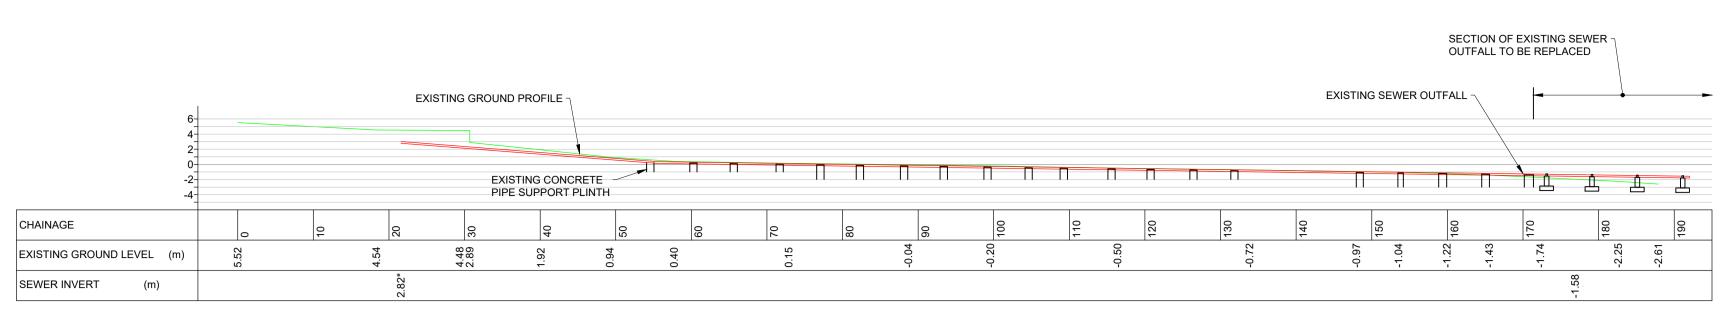

LONGITUDINAL SECTION ON PROPOSED SEWER OUTFALL
SCALE 1:500

PLAN SCALE 1:100

0 10 20 30 40 50

SCALE 1:500 METRES

0 500 1000 1500 2000

SCALE 1:25000 METRES

Reproduced by permission of Ordnance Survey on behalf of HMSO. © Crown copyright and database right 2009 All rights reserved. Ordnance Survey Licence number 100023460 Original Size **A**1 NOTES:-1. ALL DIMENSIONS ARE IN MILLIMETRES 2. ALL LEVELS ARE METRES ABOVE AOD 3. EXISTING PIPE CONDITION TO BE CHECKED BEFORE EXACT POSITION OF CUT IN EXISTING OUTFALL CONFIRMED 5. REFER TO DRAWING 5214230000-AGO-ZZ-XX-DR-C-0001 FOR LOCATION & SITE PLANS 6. REFER TO DRAWING 5214230000-AGO-ZZ-XX-DR-C-0003 FOR **DETAILS** ALLEN GORDON REFERENCES ALLEN GORDON JOB No. ALLEN GORDON CLIENT - 603657 - MORRISON CONSTRUCTION Drawn Chk'd Rev'd. App'd. Date Rev Description This drawing is the property of Scottish Water and must not be copied or used for any purpose other than that for which it is supplied without the written consent of Scottish Water. SCOTTISH WATER
CASTLE HOUSE
6 CASTLE DRIVE
CARNEGIE CAMPUS
DUNFERMLINE
FIFE KY11 8GG TEL: 0800 0778778 Trusted to serve Scotland Morrison Construction FOR APPROVAL BALMERINO OUTFALL REPAIR WORK Drawing Title PLAN & LONGITUDINAL SECTION