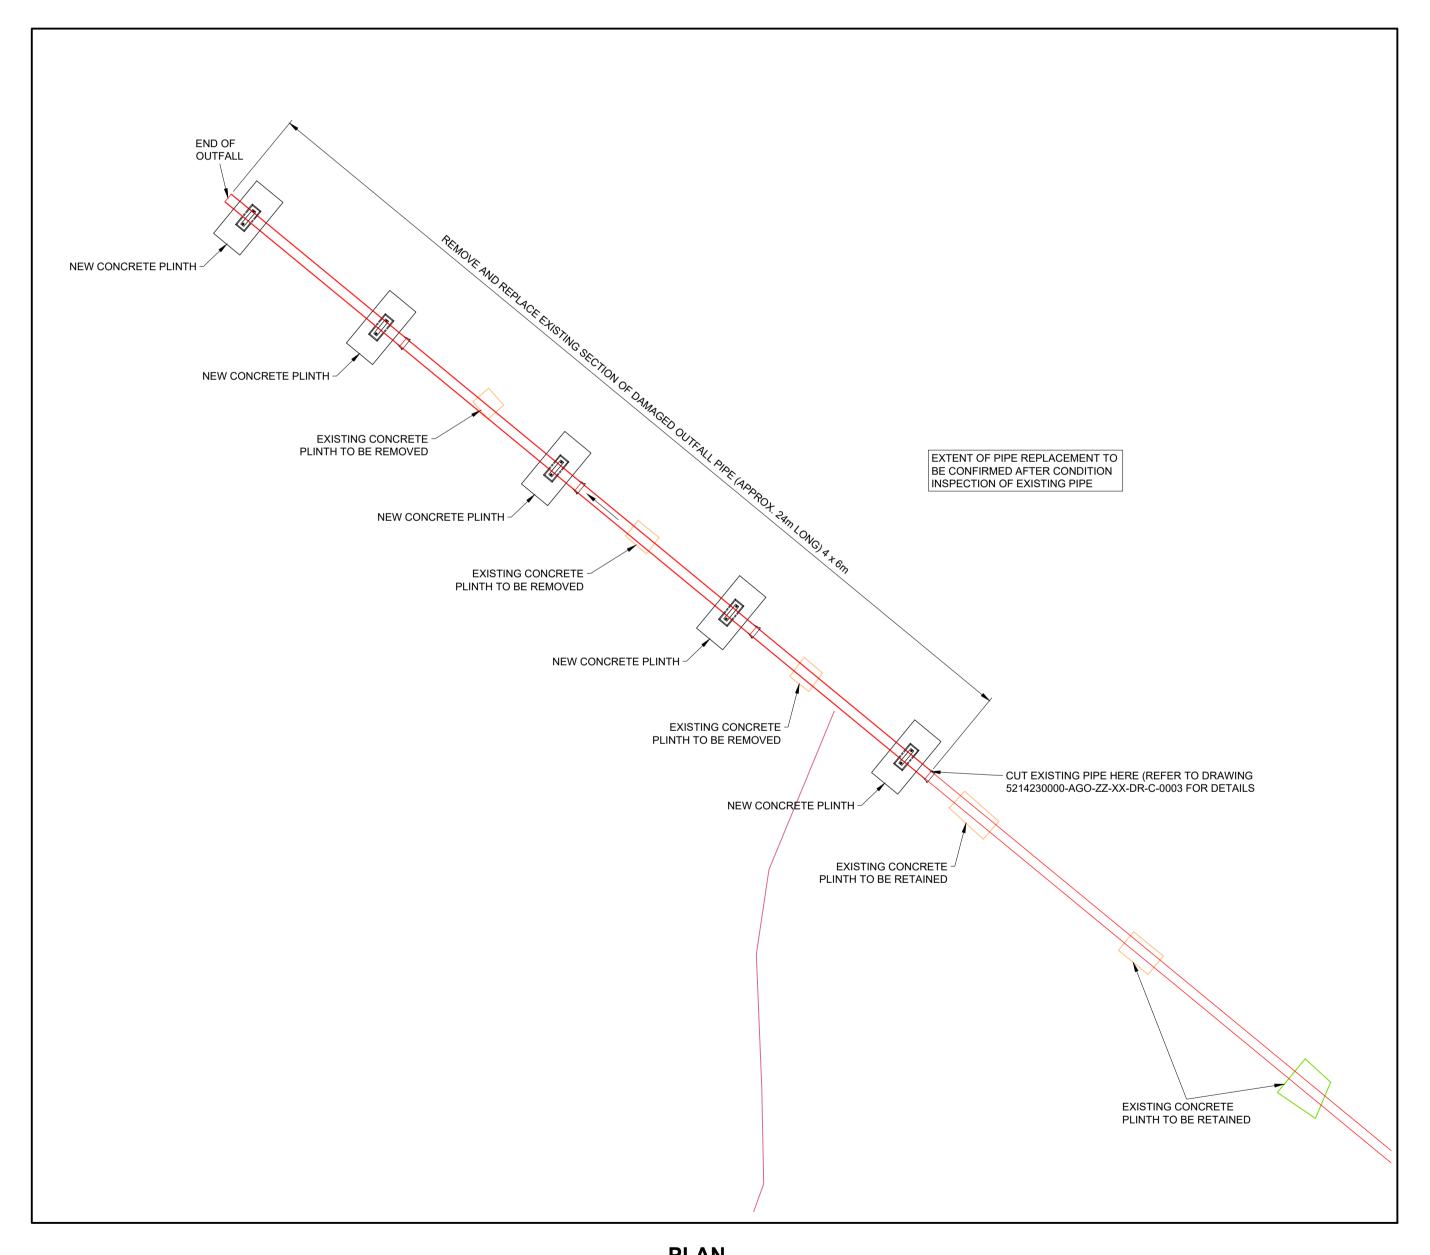

LONGITUDINAL SECTION ON PROPOSED SEWER OUTFALL
SCALE 1:500

PLAN SCALE 1:100

0 10 20 30 40 50

SCALE 1:500 METRES

0 500 1000 1500 2000

SCALE 1:25000 METRES

Reproduced by permission of Ordnance Survey on behalf of HMSO. © Crown copyright and database right 2009 All rights reserved. Ordnance Survey Licence number 100023460 Original Size **A**1 NOTES:-1. ALL DIMENSIONS ARE IN MILLIMETRES 2. ALL LEVELS ARE METRES ABOVE AOD 3. EXISTING PIPE CONDITION TO BE CHECKED BEFORE EXACT POSITION OF CUT IN EXISTING OUTFALL CONFIRMED 5. REFER TO DRAWING 5214230000-AGO-ZZ-XX-DR-C-0001 FOR LOCATION & SITE PLANS 6. REFER TO DRAWING 5214230000-AGO-ZZ-XX-DR-C-0003 FOR **DETAILS** ALLEN GORDON REFERENCES ALLEN GORDON JOB No. ALLEN GORDON CLIENT - 603657 - MORRISON CONSTRUCTION Drawn Chk'd Rev'd. App'd. Date Rev Description This drawing is the property of Scottish Water and must not be copied or used for any purpose other than that for which it is supplied without the written consent of Scottish Water. SCOTTISH WATER
CASTLE HOUSE
6 CASTLE DRIVE
CARNEGIE CAMPUS
DUNFERMLINE
FIFE KY11 8GG TEL: 0800 0778778 Trusted to serve Scotland Morrison Construction FOR APPROVAL BALMERINO OUTFALL REPAIR WORK Drawing Title PLAN & LONGITUDINAL SECTION