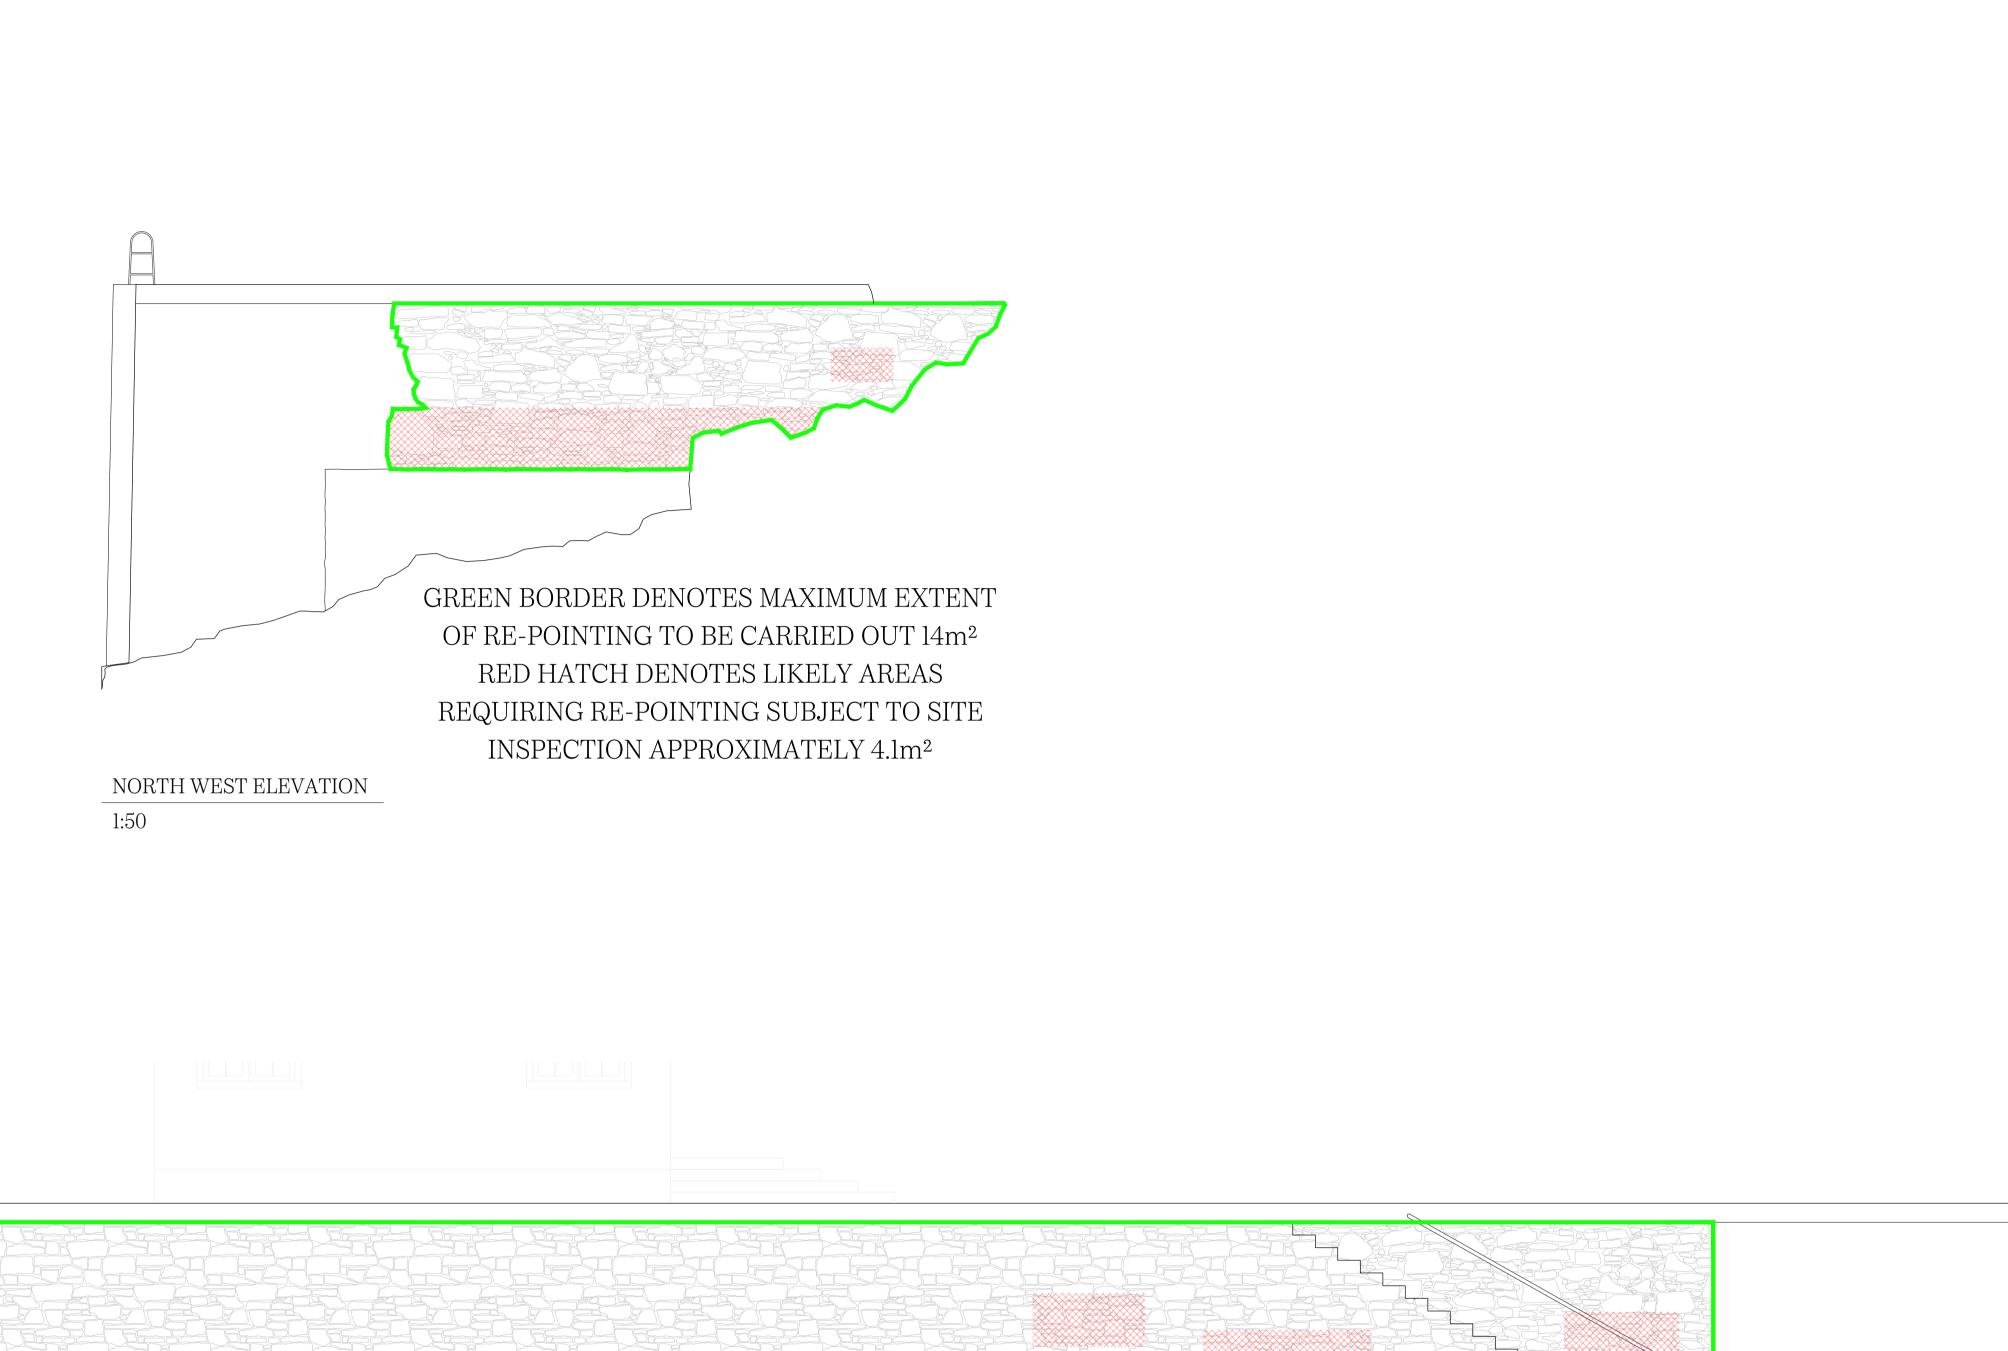

GREEN BORDER DENOTES MAXIMUM EXTENT OF
RE-POINTING TO BE CARRIED OUT 98m<sup>2</sup>
RED HATCH DENOTES LIKELY AREAS REQUIRING
RE-POINTING SUBJECT TO SITE INSPECTION
APPROXIMATELY 6m<sup>2</sup>

B ISSUED FOR INFORMATION RM 15.08.23