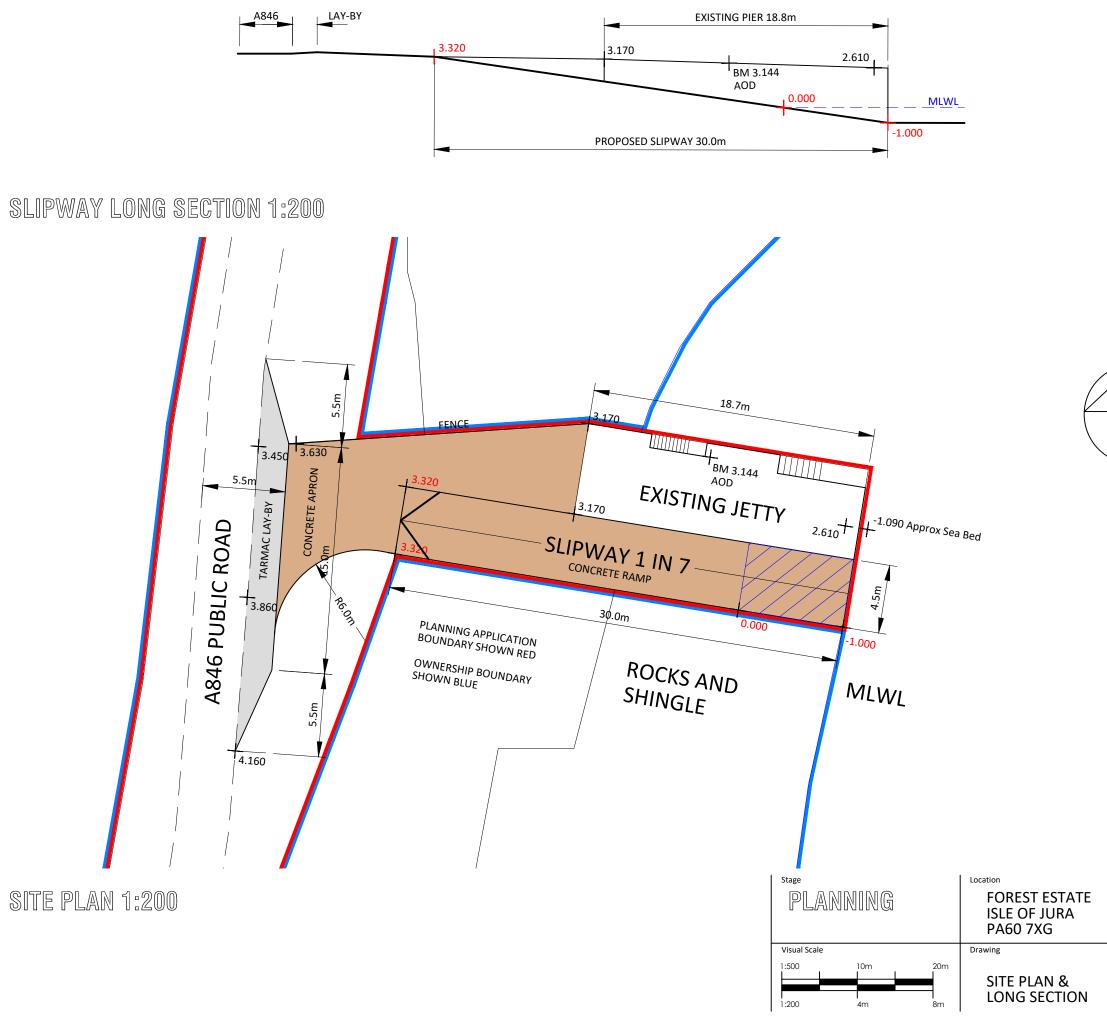

## NOTES.

- 1. The layout is generally based upon an Ordnance Survey downloaded plan supplemented by dimensions of the jetty taken on the 21.11.23.
- 2. The Bench Mark level of 3.144 is taken from OS data.
- 3. Site levels shown black were taken using a Stanley Level on the 21.11.23 and related to the BM.
- 4. Design levels are shown in Red.
- 5. The approximate sea bed depth was taken using a plumb line at about 9.00 am (approximately 2 hours after low spring tide on 16.11.23.) At that time the sea level measured 2.1m from the end of the jetty i.e. 0.510 AOD.
- 6. Mean Low Water Line is taken from the OS data.
- 7. Area of slipway below Mean Low Water Line shown hatched blue.
- 8. The layout of the tarmac lay-by is based on Argyll and Bute Council's drawing SD 08/003 rev A.

|   | Project                                              |                   |  |
|---|------------------------------------------------------|-------------------|--|
|   | PROPOSED SLIPWAY                                     |                   |  |
|   |                                                      |                   |  |
|   |                                                      |                   |  |
|   |                                                      |                   |  |
|   | Scale By Date                                        |                   |  |
|   | 1:200@A3 NJC NOV 23                                  |                   |  |
| 1 | Number                                               | SKERRY            |  |
|   | S128 - P02C                                          |                   |  |
|   | 5120 1020                                            | DESIGN            |  |
|   | 7XS Phone: 07778 672482 Email: on3wheels@outlook.com |                   |  |
| ( | ) 7XS Phone: 07778 672482 Email: on3wh               | ieels@outlook.com |  |