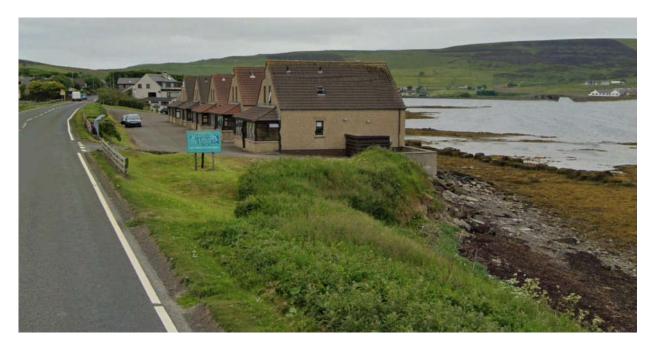

Pre development view of the site from the south east. A965 public roadway on the left. Road drainage 'offlets' in the foreground leading to a wide swale like verge.