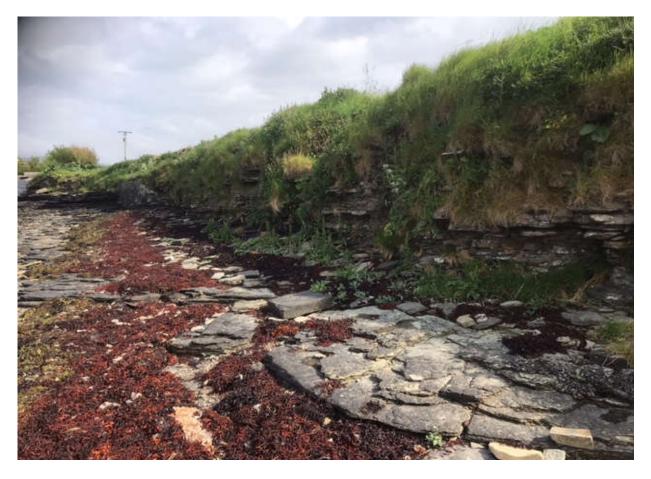

## KARL COOPER SURVEY AND CAD SERVICES

SPRINGFIELD • GREENWALL ROAD • HOLM • ORKNEY • KW17 2SD Tel: [Redacted]

Pre development view of the site from the west. A965 roadway edge marking on the right.

Natural shore profile immediately to the east of the proposed termination of the terraced stonework against the vertical bedrock cliff. Note the exposed bedrock backshore and near horizontal bedding