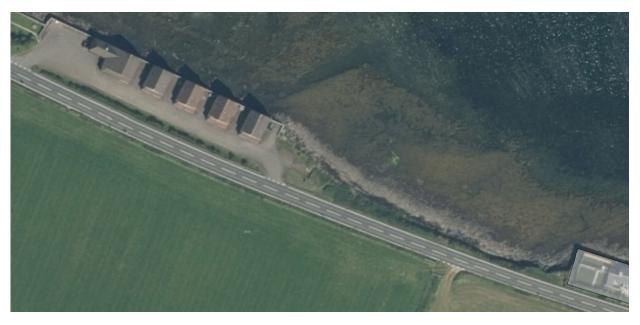

## **ERECT A SEAWALL AND RECLAIM LAND**

Atlantis Lodges, (land near), Finstown, Orkney, KW17 2EH

Aerial view of the site, pre development, the five Atlantis Lodges on the left, note the accretion of material to the east of the existing seawall and the shadow indicating the natural cliff line.