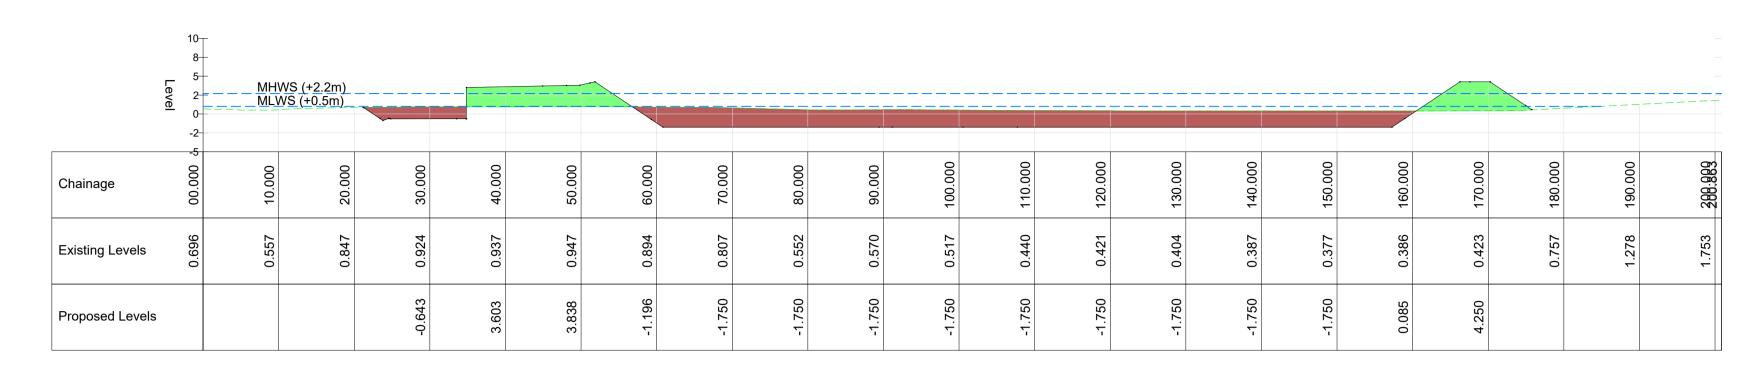

#### SECTION D-D SCALE: H 1:500,V 1:500. DATUM: -5.000

+2.20 — — — — — MHWS

+0.50 — — — — — MLWS

CD

- Dredge Level

Key to symbols

Reference drawings

MMD-100102822-C-DR-00-XX-0002

EW SNBC design comments included AS JM P2 02:22 P1 01:22 AS JM EW Preliminary Issue Rev Date Drawn Description Ch'k'd App'd