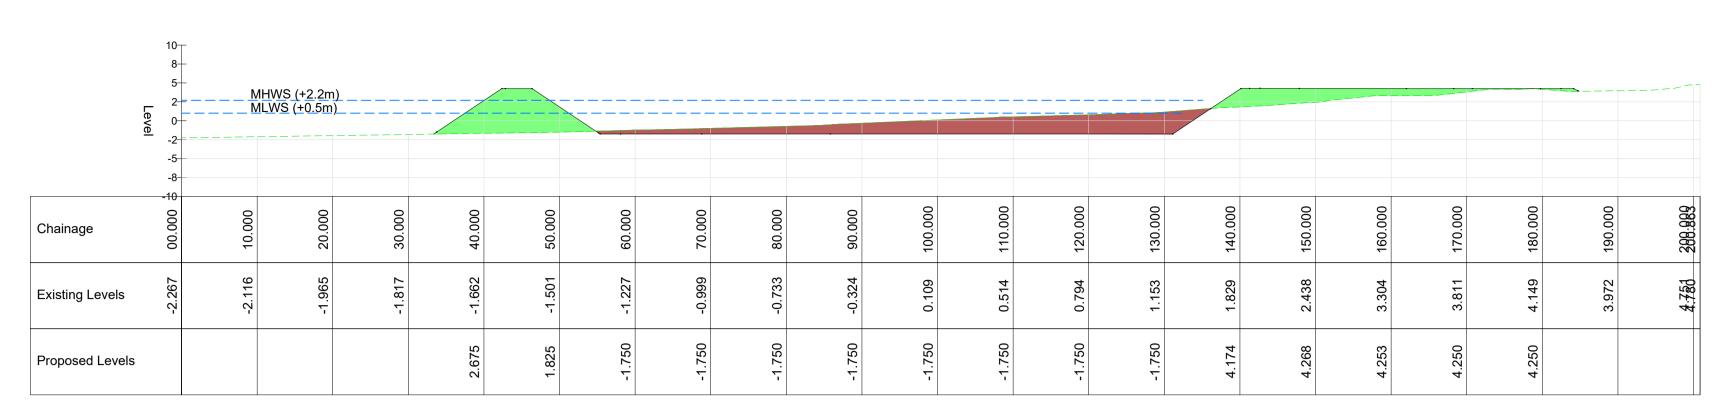

## SECTION A-A SCALE: H 1:500,V 1:500. DATUM: -10.000

4. Plans and details should not be scaled, use only the dimensions given on the drawing.

5. The following levels have been assumed

+2.20 — — — MHWS

+1.22 — OD

+0.50 — — — MLWS

0.00 — CD

-1.75 — Dredge Level

Cut Fill

MMD-100102822-C-DR-00-XX-0002

Reference drawings

Key to symbols

 P2
 02:22
 EW
 SNBC design comments included
 AS
 JM

 P1
 01:22
 EW
 Preliminary Issue
 AS
 JM

 Rev
 Date
 Drawn
 Description
 Ch'k'd
 App'd