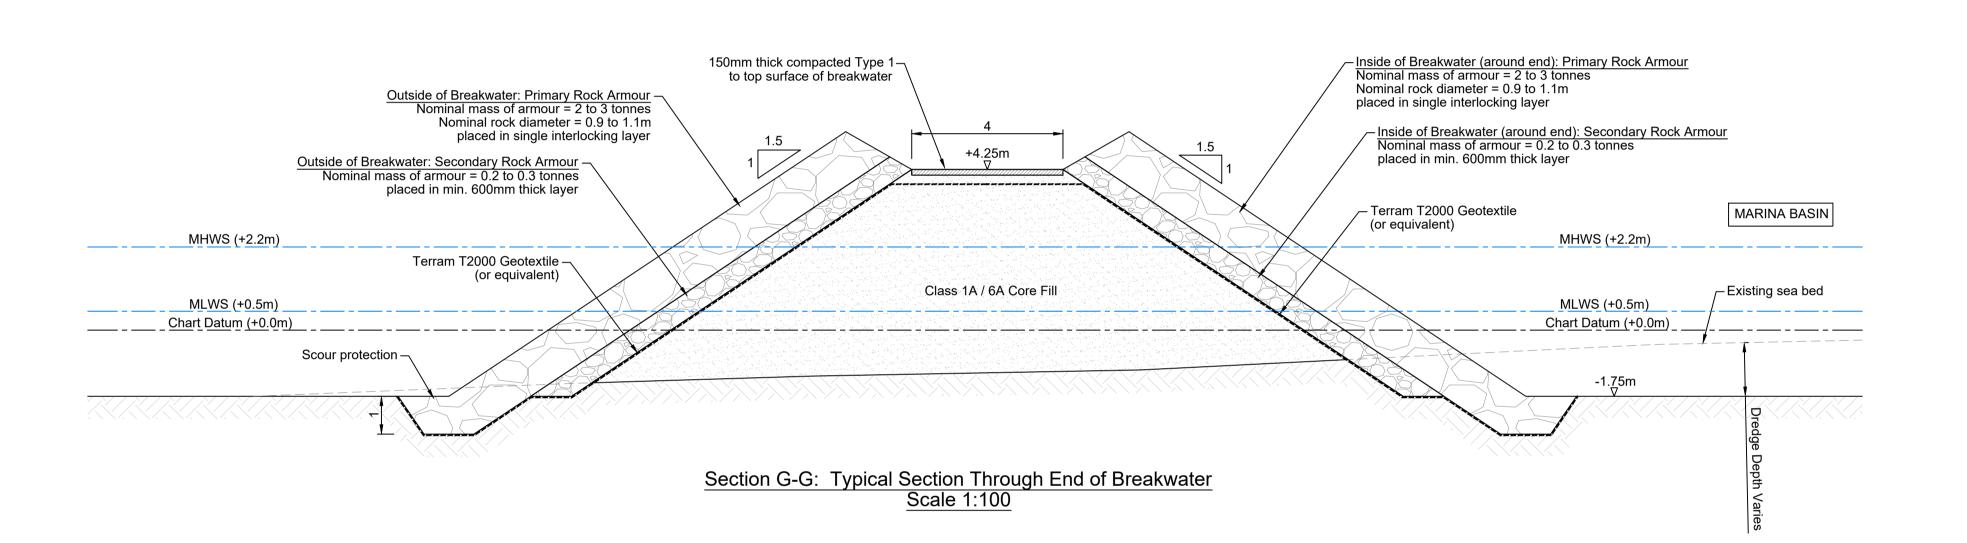

1. All dimensions are in metres unless noted otherwise. 3. The contractor shall check and verify all dimensions, notes and conditions on site 4. Plans and details should not be scaled, use only the dimensions given on the — Dredge Level MMD-100102822-C-DR-00-XX-0001 - Existing Site Survey MMD-100102822-C-DR-00-XX-0002 - Proposed Site Layout MMD-100102822-C-DR-00-XX-0003 - Site Sections (Sheet 1 of 2) MMD-100102822-C-DR-00-XX-0004 - Site Sections (Sheet 2 of 2) MMD-100102822-C-DR-00-XX-0005 - Location Plan MMD-100102822-C-DR-00-XX-0010 - Section Details (Sheet 1 of 2) MMD-100102822-C-DR-00-XX-0012 - Trial Pit Details EW | Preliminary Issue Ch'k'd App'd Greenhead Lerwick Shetland, ZE1 0PY United Kingdom T +44 (0)1595 695049 W www.mottmac.com Shetland ZE2 9PP South Nesting Boating Club Community Marina Project Section Details (Sheet 2 of 2) Eng check | J Moncrieff JM Coordination | J Moncrieff J Moncrieff Approved Security STD MMD-100102822-C-DR-00-XX-0011