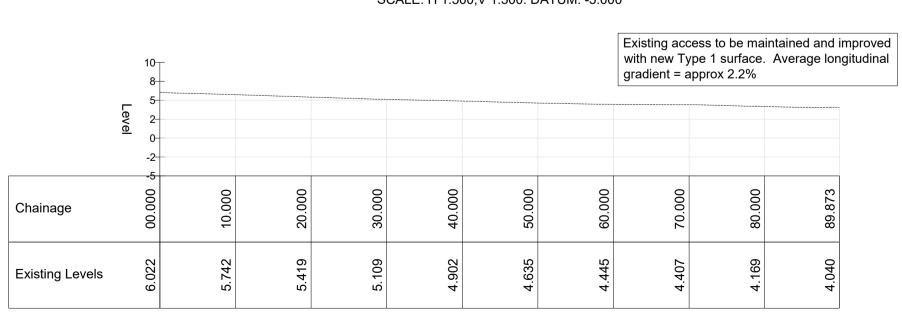

### ACCESS ROAD CENTRELINE - LONGSECTION SCALE: H 1:500,V 1:500. DATUM: -5.000

0 25m 1:500

1. All dimensions are in metres unless noted otherwise. 2. All levels are in metres above Chart Datum. 3. The contractor shall check and verify all dimensions, notes and conditions on site prior to commencement of construction. 4. Plans and details should not be scaled, use only the dimensions given on the 5. The following levels have been assumed

+2.20 — — — — — MHWS

+0.50 — — — — — MLWS

CD

- Dredge Level

Key to symbols

Reference drawings

MMD-100102822-C-DR-00-XX-0002

EW SNBC design comments included AS JM P2 02:22 P1 01:22 AS JM EW Preliminary Issue Rev Date Drawn Description Ch'k'd App'd