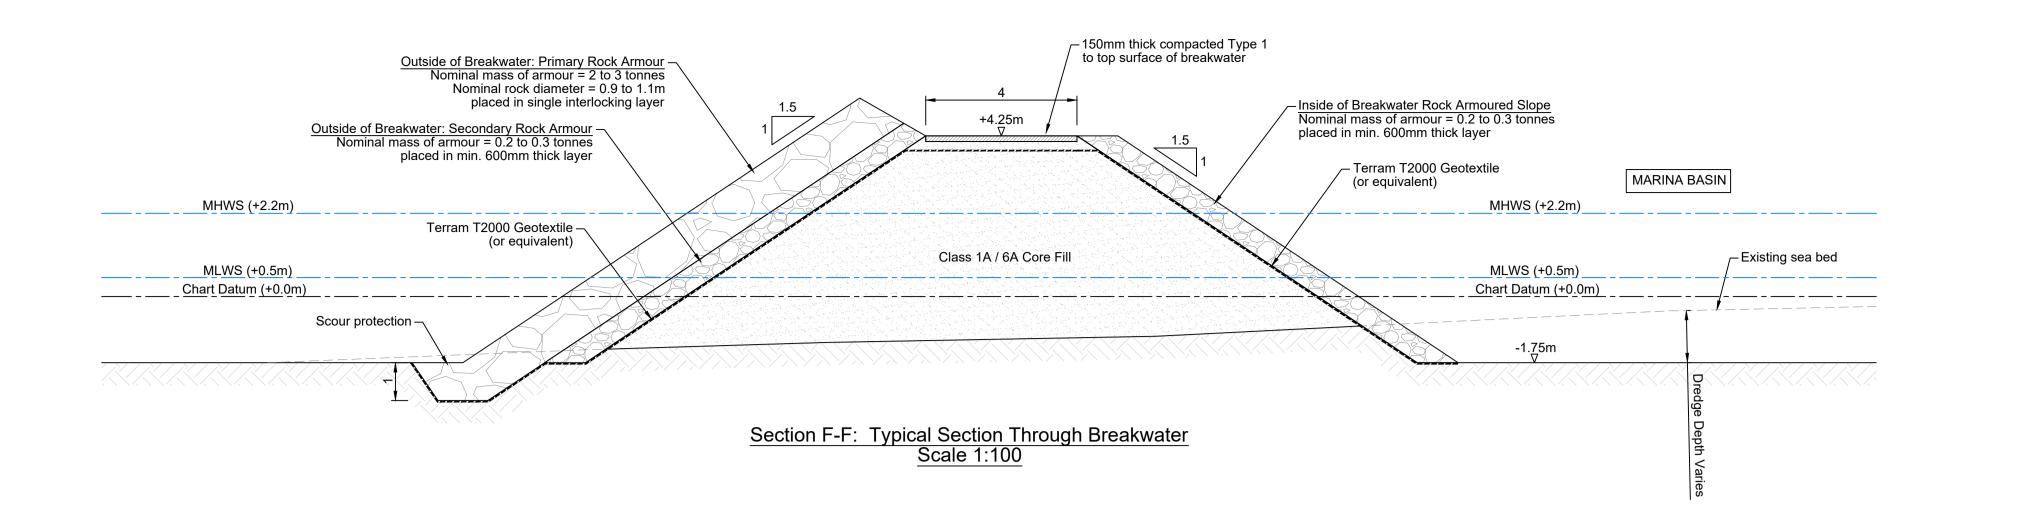

1. All dimensions are in metres unless noted otherwise. 2. All levels are in metres above Chart Datum. 3. The contractor shall check and verify all dimensions, notes and conditions on site prior to commencement of construction. 4. Plans and details should not be scaled, use only the dimensions given on the 5. The following levels have been assumed +2.20 — — — — — MHWS +0.50 — — — — — MLWS — Dredge Level Key to symbols

EW | Preliminary Issue

MOTT **MACDONALD** 

Rev Date

0 5m 1:100

Reference drawings

MMD-100102822-C-DR-00-XX-0001 - Existing Site Survey

MMD-100102822-C-DR-00-XX-0002 - Proposed Site Layout

MMD-100102822-C-DR-00-XX-0005 - Location Plan

MMD-100102822-C-DR-00-XX-0012 - Trial Pit Details

Drawn Description

MMD-100102822-C-DR-00-XX-0003 - Site Sections (Sheet 1 of 2)

MMD-100102822-C-DR-00-XX-0004 - Site Sections (Sheet 2 of 2)

MMD-100102822-C-DR-00-XX-0011 - Section Details (Sheet 2 of 2)