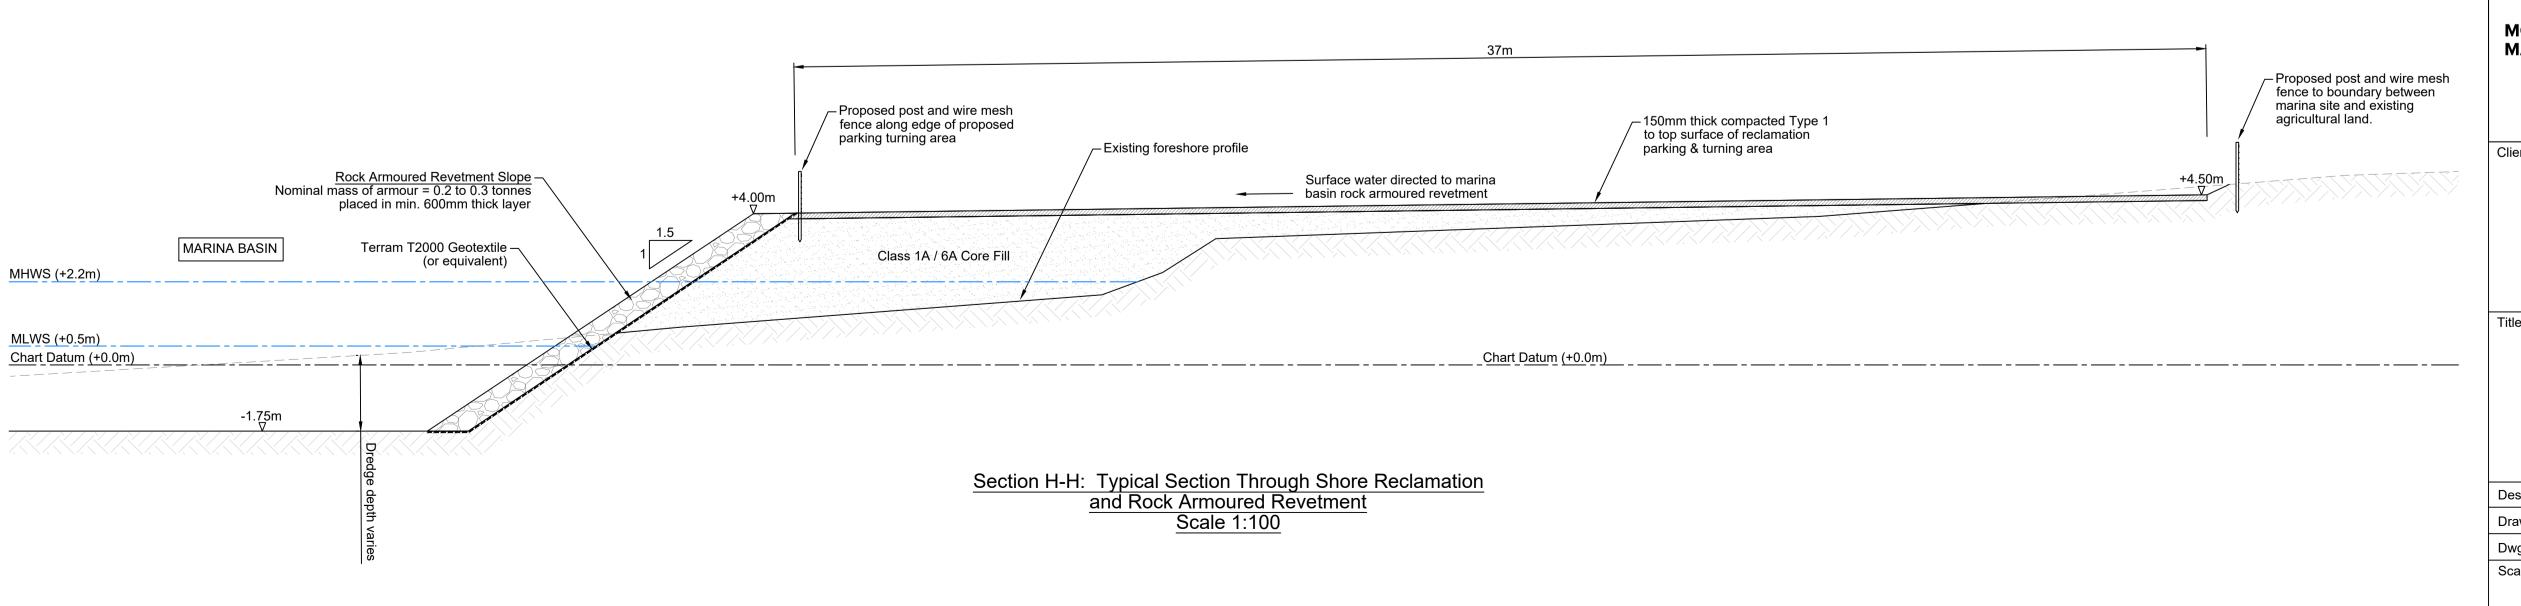

1. All dimensions are in metres unless noted otherwise. 2. All levels are in metres above Chart Datum. 3. The contractor shall check and verify all dimensions, notes and conditions on site prior to commencement of construction. 4. Plans and details should not be scaled, use only the dimensions given on the 5. The following levels have been assumed +2.20 — — — — — MHWS +0.50 — — — — — MLWS — Dredge Level Key to symbols

EW | Preliminary Issue

MOTT **MACDONALD** 

Rev Date

0 5m 1:100

Reference drawings

MMD-100102822-C-DR-00-XX-0001 - Existing Site Survey

MMD-100102822-C-DR-00-XX-0002 - Proposed Site Layout

MMD-100102822-C-DR-00-XX-0005 - Location Plan

MMD-100102822-C-DR-00-XX-0012 - Trial Pit Details

Drawn Description

MMD-100102822-C-DR-00-XX-0003 - Site Sections (Sheet 1 of 2)

MMD-100102822-C-DR-00-XX-0004 - Site Sections (Sheet 2 of 2)

MMD-100102822-C-DR-00-XX-0011 - Section Details (Sheet 2 of 2)

Greenhead Lerwick Shetland, ZE1 0PY United Kingdom T +44 (0)1595 695049

W www.mottmac.com

Ch'k'd App'd

SNBC (SCIO) c/o Woodstock

Freester Skellister Shetland ZE2 9PP

South Nesting Boating Club Community Marina Project

Section Details (Sheet 1 of 2)

| Designed    | A Stou      | ıt     | AS | Eng check    | J Moncrieff |          | JM |
|-------------|-------------|--------|----|--------------|-------------|----------|----|
| Drawn       | E Wishart   |        | EW | Coordination | J Moncrieff |          | JM |
| Dwg check   | J Moncrieff |        | JM | Approved     | J Moncrieff |          | JM |
| Scale at A1 |             | Status |    | Rev          |             | Security |    |
| 1:100       |             | Pre    |    | P1           |             | STD      |    |
| Drawing Num | nber        |        |    |              |             |          |    |

MMD-100102822-C-DR-00-XX-0010

This document is issued for the party which commissioned it and for specific purposes connected with the captioned project only. It should not be relied upon by any other party or used for any other purposes.