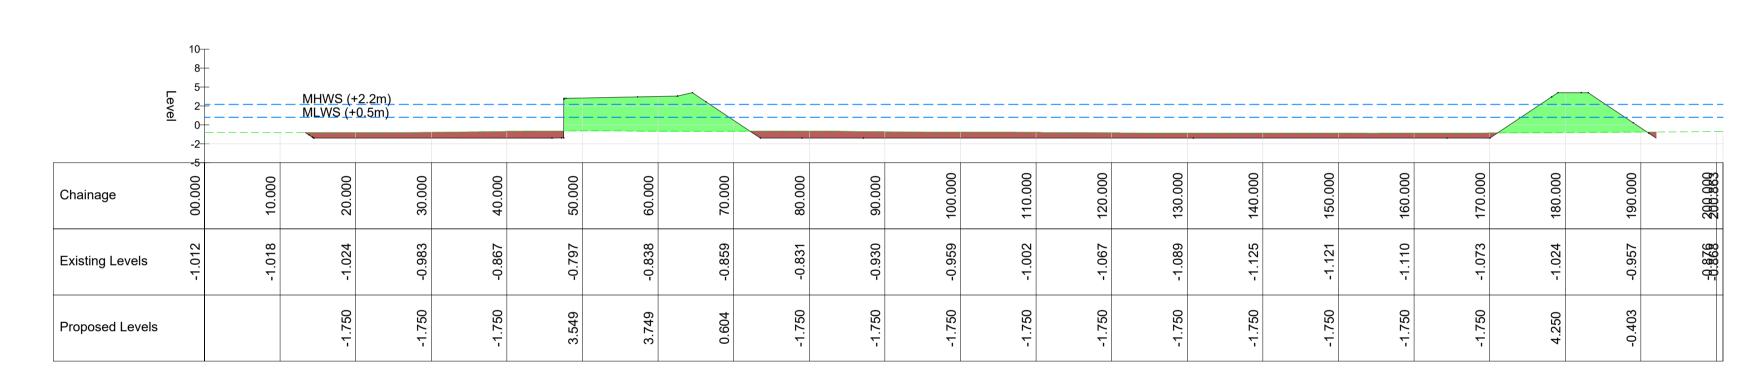

## SECTION E-E SCALE: H 1:500,V 1:500. DATUM: -5.000

+2.20 — — — — — MHWS

+0.50 — — — — — MLWS

CD

- Dredge Level

Key to symbols

Reference drawings

MMD-100102822-C-DR-00-XX-0002

EW SNBC design comments included AS JM P2 02:22 P1 01:22 AS JM EW Preliminary Issue Rev Date Drawn Description Ch'k'd App'd