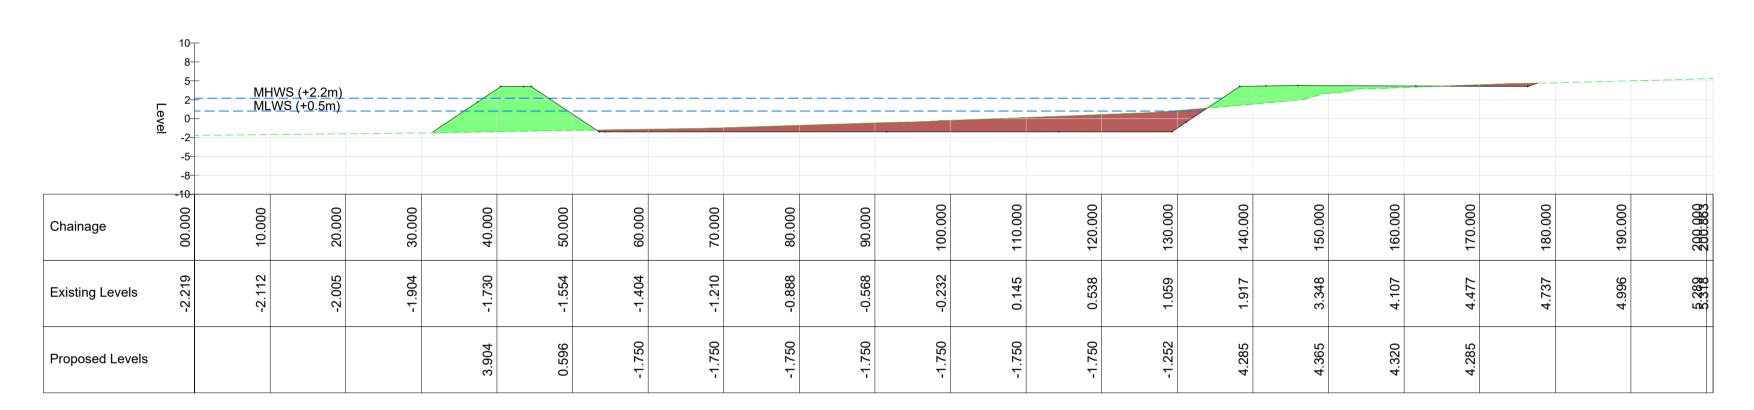

## SECTION A-A SCALE: H 1:500,V 1:500. DATUM: -10.000

4. Plans and details should not be scaled, use only the dimensions given on the drawing.

5. The following levels have been assumed

+2.20 — — — MHWS

+1.22 — OD

+0.50 — — — MLWS

0.00 — CD

-1.75 — Dredge Level

Cut Fill

MMD-100102822-C-DR-00-XX-0002

Reference drawings

Key to symbols

 P2
 02:22
 EW
 SNBC design comments included
 AS
 JM

 P1
 01:22
 EW
 Preliminary Issue
 AS
 JM

 Rev
 Date
 Drawn
 Description
 Ch'k'd
 App'd