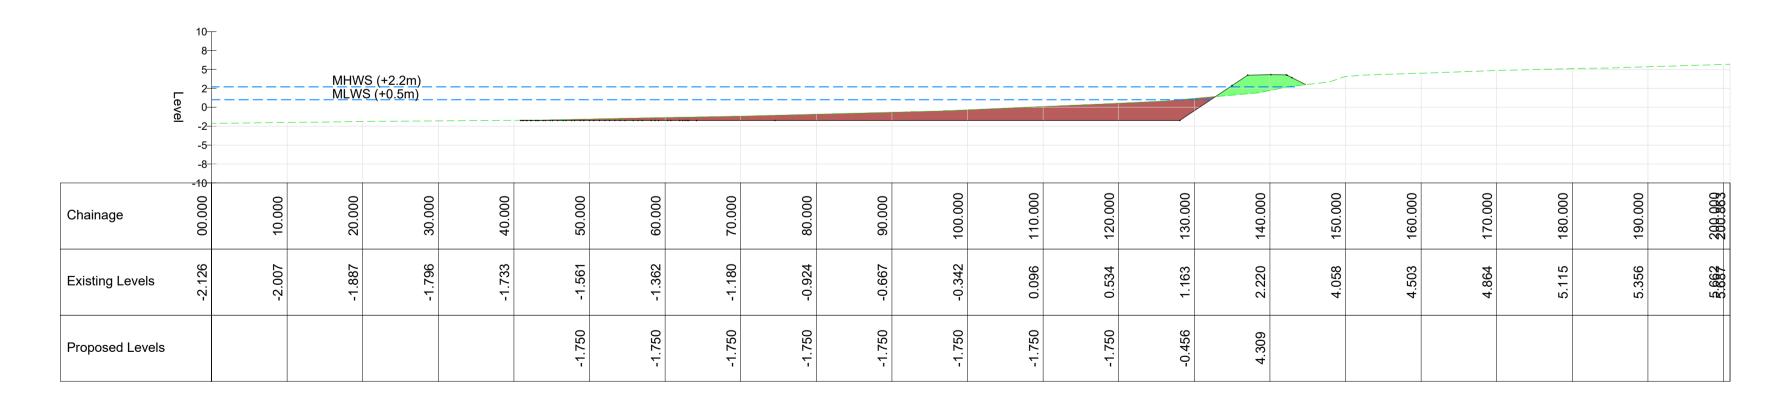

#### SECTION B-B SCALE: H 1:500,V 1:500. DATUM: -10.000

4. Plans and details should not be scaled, use only the dimensions given on the drawing.

5. The following levels have been assumed

+2.20 — — — MHWS

+1.22 — OD

+0.50 — — — MLWS

0.00 — CD

-1.75 — Dredge Level

Cut Fill

MMD-100102822-C-DR-00-XX-0002

Reference drawings

Key to symbols

 P2
 02:22
 EW
 SNBC design comments included
 AS
 JM

 P1
 01:22
 EW
 Preliminary Issue
 AS
 JM

 Rev
 Date
 Drawn
 Description
 Ch'k'd
 App'd