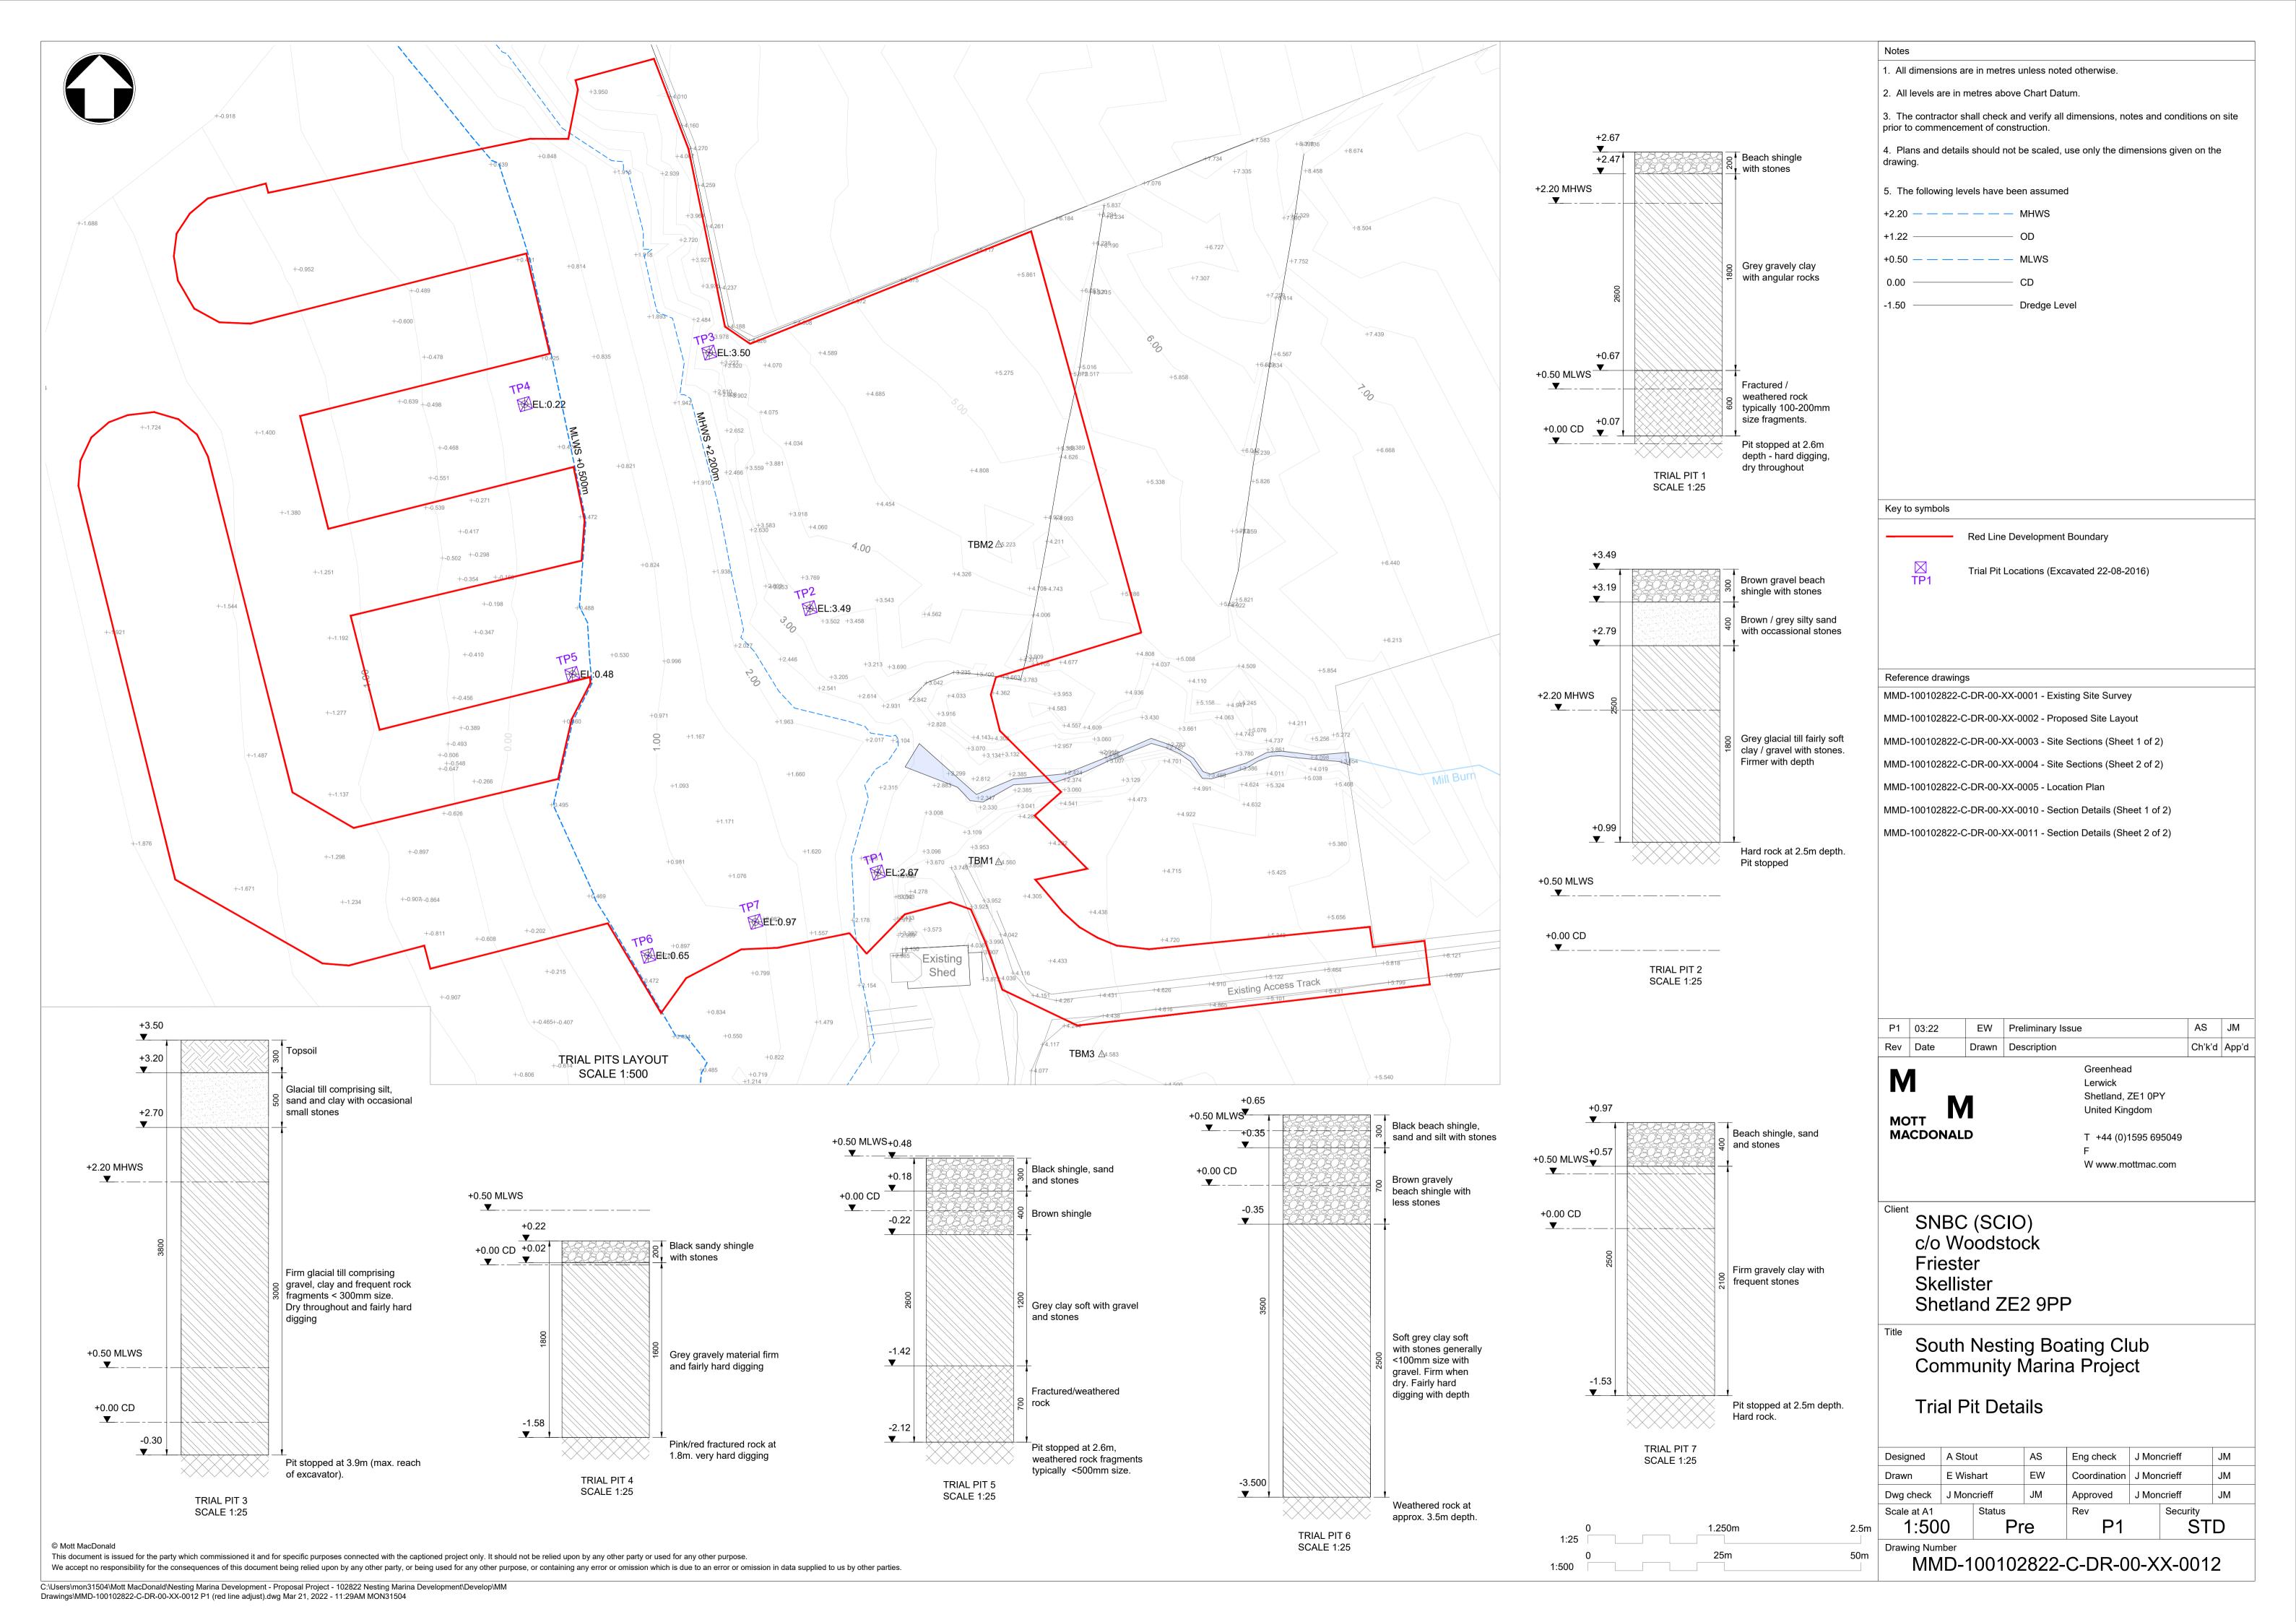

EW | Preliminary Issue

MOTT **MACDONALD** 

Rev Date

0 5m 1:100

Reference drawings

MMD-100102822-C-DR-00-XX-0001 - Existing Site Survey

MMD-100102822-C-DR-00-XX-0002 - Proposed Site Layout

MMD-100102822-C-DR-00-XX-0005 - Location Plan

MMD-100102822-C-DR-00-XX-0012 - Trial Pit Details

Drawn Description

MMD-100102822-C-DR-00-XX-0003 - Site Sections (Sheet 1 of 2)

MMD-100102822-C-DR-00-XX-0004 - Site Sections (Sheet 2 of 2)

MMD-100102822-C-DR-00-XX-0011 - Section Details (Sheet 2 of 2)